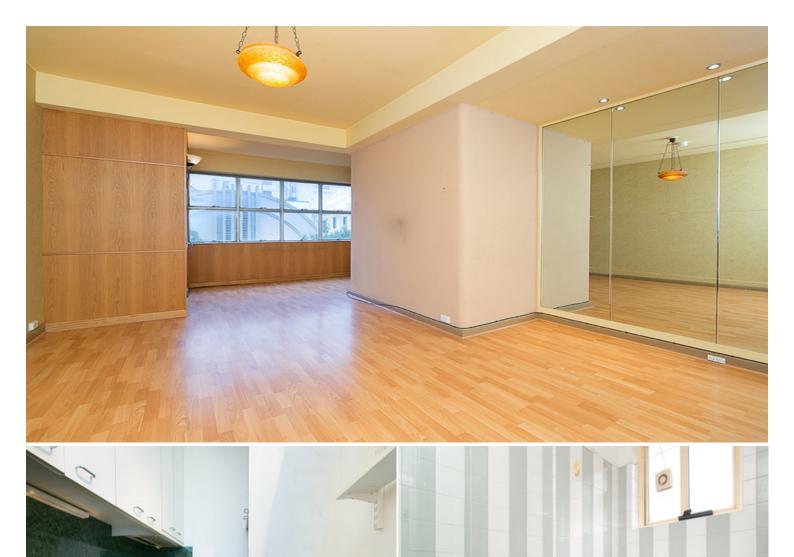

## 205/115 Macleay Street POTTS POINT, NSW 1 bed | 1 bath

Positioned in a sought after Potts Point address and located in the beautifully kept Art Deco building ?Gowrie Gate', this large one bedroom apartment has been well maintained, with separate living and dining, good sized bedroom with walk in robe, and updated kitchen and bathroom. Enjoy Sydney's best cafes, restaurants, shops and bars on your doorstep.

Features include:

- North facing aspect

- Large floor plan

rwebay.com.au/2214343

R&W Leasing 02 8356 2700