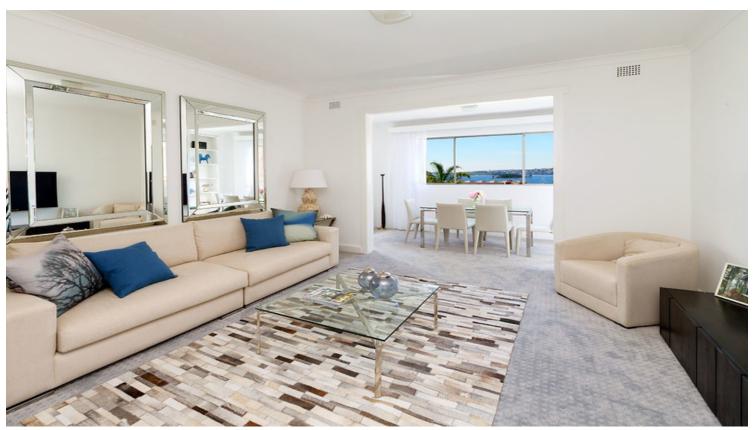

## 14/5 Wylde Street POTTS POINT, NSW 2 bed | 1 bath | 1 car

Freshly painted and carpeted, this sunlit and spacious top floor two bedroom apartment occupies the best position in "Yeronga", an impeccable classic c.1920 security block of just 14. Updated over the years and beautifully maintained, this harbourside apartment is a rare gem for young professionals or people seeking a cosmopolitan lifestyle. Enjoying northerly harbour views, as well as bonus cameo-views over Woolloomooloo Bay, the Botanic Gardens, CBD, Opera House and iconic Bridge, this apartment is desirably located. A stroll to Macleay Street shopping and dining options, Woolloomooloo Bay restaurants, landmark parks and just a little further to the CBD.