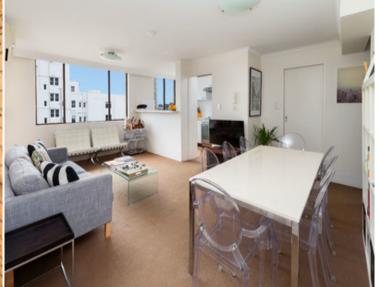

## 1008/2 Springfield Avenue POTTS POINT, NSW 2 bed | 1 bath | 1 car

Stylishly renovated, this bright and airy apartment has all major rooms opening out to a sunny private wraparound balcony with panoramic district views spanning from the CBD skyline to the sparkling blue Harbour. Quiet and private on the 10th floor of popular Springfield Tower, a superbly updated modern landmark security building, this tightly held corner apartment is an idyllic cosmopolitan haven. Set high above the heart of fashionable Potts Point and the revitalized cafe shopping scene of the leafy piazza enclave - savvy buyers will be impressed by this ideal investment in location and lifestyle.

\* Caesarstone kitchen, breakfast bar, dishwasher, st/st...