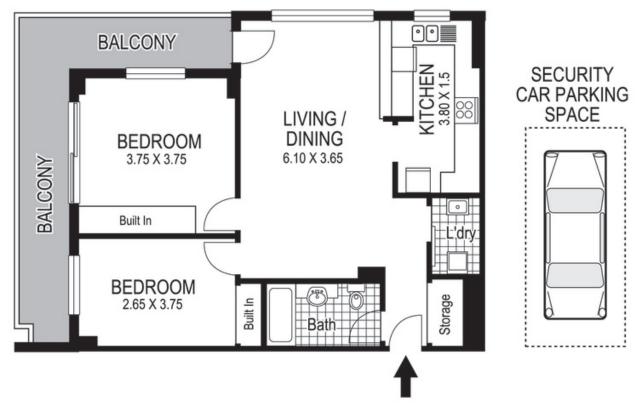

## 1008 / 2 Springfield Avenue POTTS POINT

"SPRINGFIELD TOWER"

Plans shown are for presentation purposes only and are not part of any legal document or title and are subject to errors, omissions, inaccuracies and they should not be used as sole and/or accurate reference for purchasing decision. Interested parties should make their own enquiries using other sources supplied. Dimensions shown on the plans are approximate values in length by width. Illustration by Raoul Isidro 04111 28500.