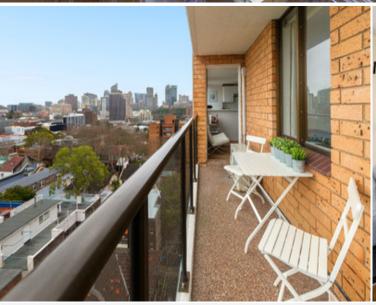

## 1008/2 Springfield Avenue POTTS POINT, NSW 2 bed | 1 bath | 1 car

Stylishly renovated, this bright and airy apartment has all major rooms opening out to a sunny private wraparound balcony with panoramic district views spanning from the CBD skyline to the sparkling blue Harbour. Quiet and private on the 10th floor of popular Springfield Tower, a superbly updated modern landmark security building, this tightly held corner apartment is an idyllic cosmopolitan haven. Set high above the heart of fashionable Potts Point and the revitalized cafe shopping scene of the leafy piazza enclave - savvy buyers will be impressed by this ideal investment in location and lifestyle.