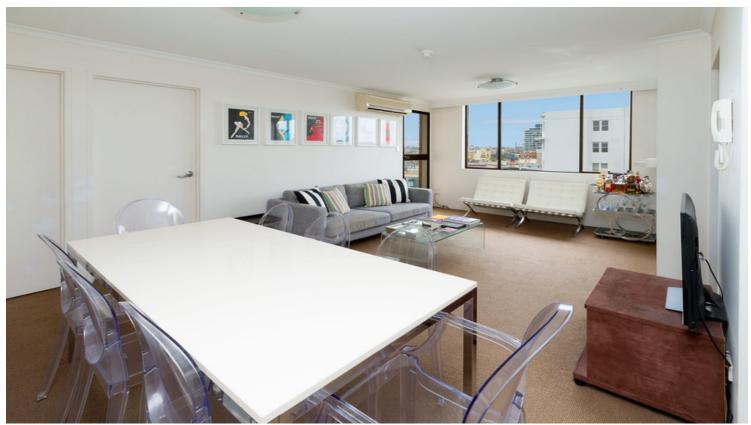

## 1008/2 Springfield Avenue POTTS POINT, NSW 2 bed | 1 bath | 1 car

Stylishly renovated, this bright and airy apartment has all major rooms opening out to a sunny private wraparound balcony with panoramic district views spanning from the CBD skyline to the sparkling blue Harbour. Quiet and private on the 10th floor of popular Springfield Tower, a superbly updated modern landmark security building, this tightly held corner apartment is an idyllic cosmopolitan haven. Set high above the heart of fashionable Potts Point and the revitalized cafe shopping scene of the leafy piazza enclave - savvy buyers will be impressed by this ideal investment in location and lifestyle.

\* Caesarstone kitchen, breakfast bar, dishwasher, st/st...