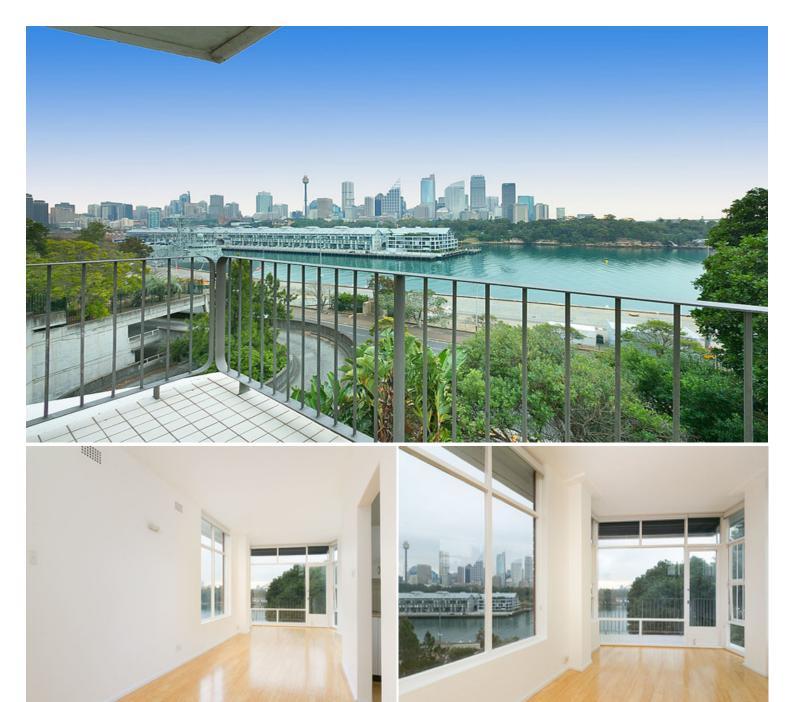

## 21/3 Wylde Street POTTS POINT, NSW 2 bed | 1 bath

Presiding over stunning views of Woolloomooloo Bay, the CBD and City Skyline, with glimpses of Opera House and Bridge, this two bedroom apartment occupies the northernmost wing of a landmark classic security block. The light filled layout comprises of open plan living/dining that flows onto covered balcony area, renovated kitchen, two good sized bedrooms with built ins and a well maintained bathroom. This charming haven is a stroll to Potts Point cafes/shops or fine dining at The Wharf, en route to the Royal Botanic Gardens, Boy Charlton Pool, State Library and the CBD.