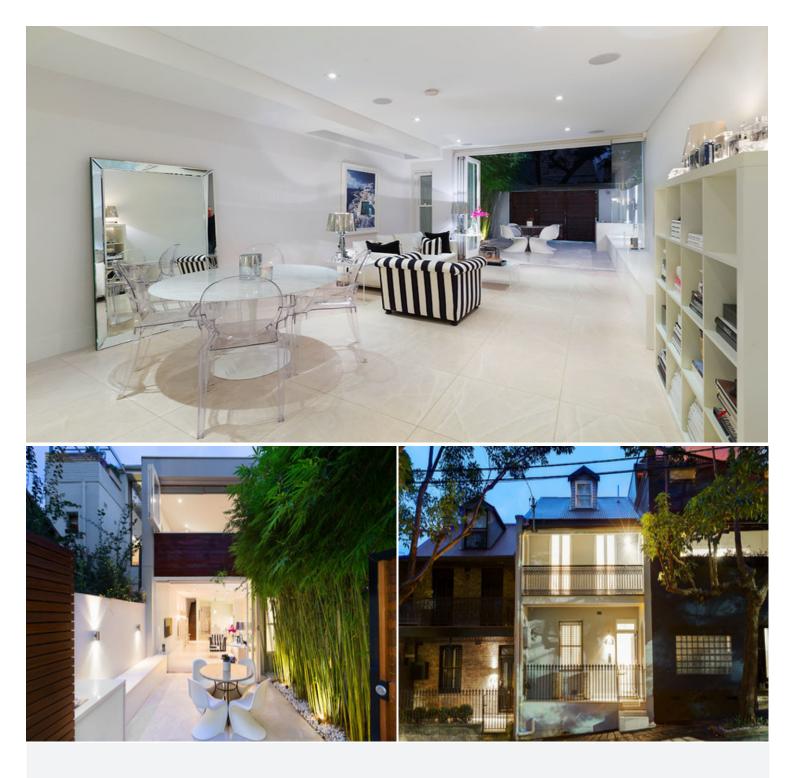

## 453 Liverpool Street DARLINGHURST, NSW 4 bed | 2.5 bath | 1 car

\* Living room, glass-mosaic guest powder room, wine cellar/storage

\* Caesarstone Bosch gas gourmet island kitchen, integrated main fridge, separate wine fridge, sensor-lit pantry, soft close drawers

\* Family living/dining, heated limestone floors enhance kitchen & family areas

\* Simply superb limestone courtyard garden with flood-lights and a gas BBQ