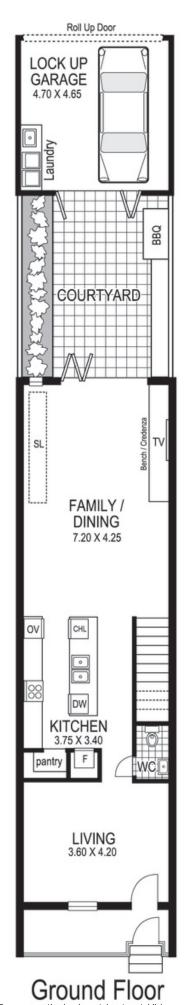

## 453 Liverpool Street DARLINGHURST, NSW 4 bed | 2.5 bath | 1 car

\* Living room, glass-mosaic guest powder room, wine cellar/storage

\* Caesarstone Bosch gas gourmet island kitchen, integrated main fridge, separate wine fridge, sensor-lit pantry, soft close drawers

\* Family living/dining, heated limestone floors enhance kitchen & family areas

\* Simply superb limestone courtyard garden with flood-lights and a gas BBQ