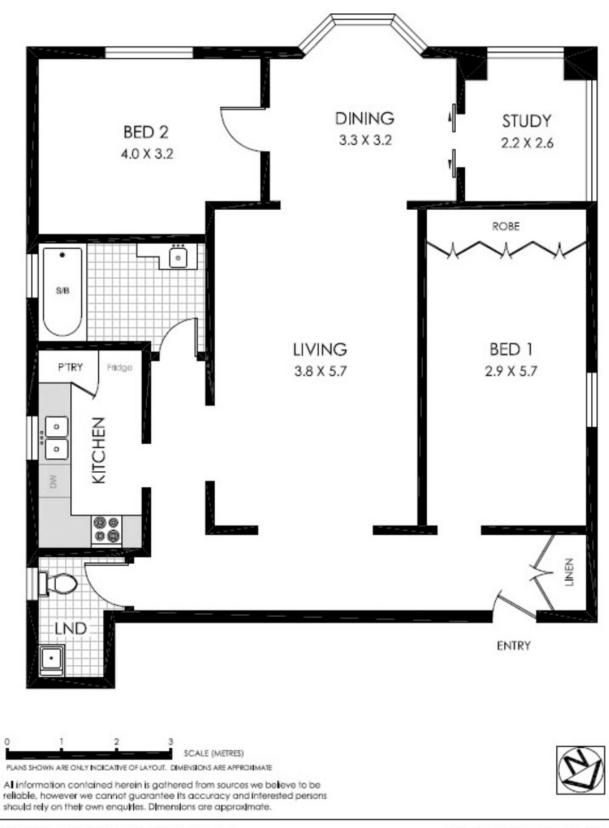

## 10/44a Bayswater Road RUSHCUTTERS BAY, NSW 3 bed | 1 bath

Located on the top floor of "Brentwood", this two bedroom plus study/third bedroom apartment has been tastefully renovated with both modern flare and period features. The versatile and grand floor plan spans approx. 105m2, and features soaring high ceilings, two large bedrooms (king size master with abundance of built ins) and additional study/third bedroom, divided yet free flowing lounge and dining areas, designer bathroom with separate toilet/laundry, and a crisp modern kitchen with dishwasher. Located within a boutique Art Deco block of only 13 apartments and nestled among the vibrant cosmopolitan locale on the boarder of Rushcutters Bay and Potts Point.

## Proudly Richardson&Wrench

Richardson & Wrench Elizabeth Bay / Potts Point 02 8356 2700

10/44A BAYSWATER ROAD Council Rates: \$795 pa Apartment Size: 103m<sup>2</sup>