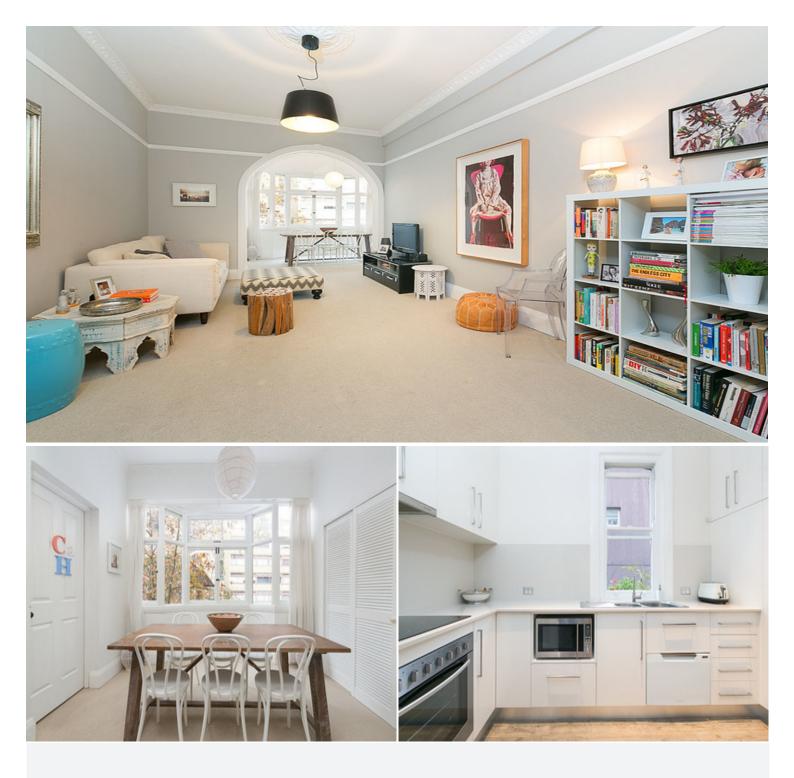

## 10/44a Bayswater Road RUSHCUTTERS BAY, NSW 3 bed | 1 bath

Located on the top floor of "Brentwood", this two bedroom plus study/third bedroom apartment has been tastefully renovated with both modern flare and period features. The versatile and grand floor plan spans approx. 105m2, and features soaring high ceilings, two large bedrooms (king size master with abundance of built ins) and additional study/third bedroom, divided yet free flowing lounge and dining areas, designer bathroom with separate toilet/laundry, and a crisp modern kitchen with dishwasher. Located within a boutique Art Deco block of only 13 apartments and nestled among the vibrant cosmopolitan locale on the boarder of Rushcutters Bay and Potts Point.