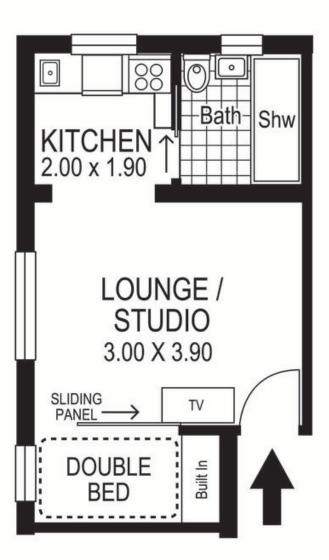

## 6 / 35 Roslyn Street RUSHCUTTERS BAY

Plans shown are for presentation purposes only and are not part of any legal document or title and are subject to errors, omissions, inaccuracies and they should not be used as sole and/or accurate reference for purchasing decision. Interested parties should make their own enquiries using other sources supplied. Dimensions shown on the plans are approximate values in length by width. Illustration by Raoul Isidro 04111 28500.