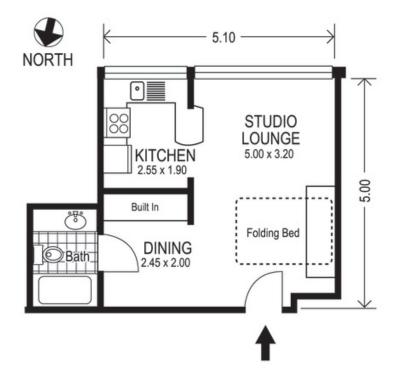

## 18 / 8 Macleay Street POTTS POINT "MACLEAY GARDENS"

Plans shown are for presentation purposes only and are not part of any legal document or title and are subject to errors, omissions, inaccuracies and they should not be used as sole and/or accurate reference for purchasing decision. Interested parties should make their own enquiries using other sources supplied. Dimensions shown on the plans are approximate values in length by width. Illustration by Raoul Isidro 04111 28500.