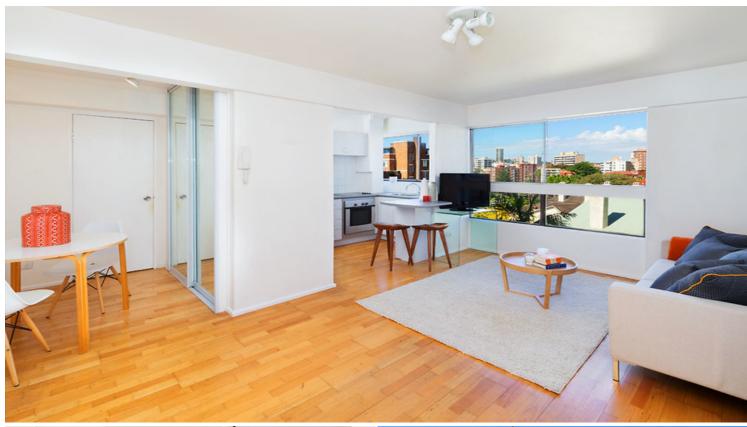

## **18/8 Macleay Street POTTS POINT, NSW** 1 bed | 1 bath

With a spacious (Approx 30.7m2) practical layout and offering a private elevated outlook and stunning harbour glimpses this harbourside studio apartment is set in a perfect location, and is offered to the rental market as furnished or unfurnished. ?Macleay Gardens? is set quietly back from the street with access to both Macleay Street and Billyard Ave, ensuring no street noise and easy access to all the areas attractions.

Features Include:

- Abundance of natural light
- Common rooftop with stunning views and dual access fr...