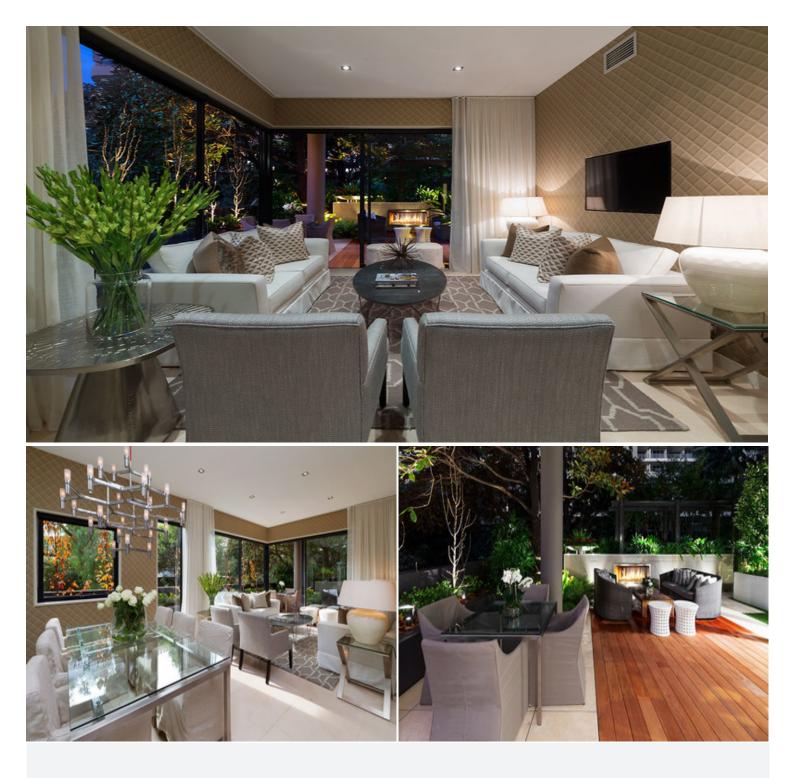

## G06/1A Tusculum Street POTTS POINT, NSW 2 bed | 2 bath | 1 car

- \* Pet friendly garden oasis offers the best corner wing position on garden level
- \* Level access via marble lobby or secure lift from secure parking and storage
- \* Limestone central entrance foyer sets the tone to bespoke luxury city living
- \* 2 spacious bedrooms, master with garden access, built-ins, limestone ensuite
- \* Limestone main bathroom, separate fully appointed internal laundry room
- \* Entertainers gourmet open plan stone kitchen with bre...