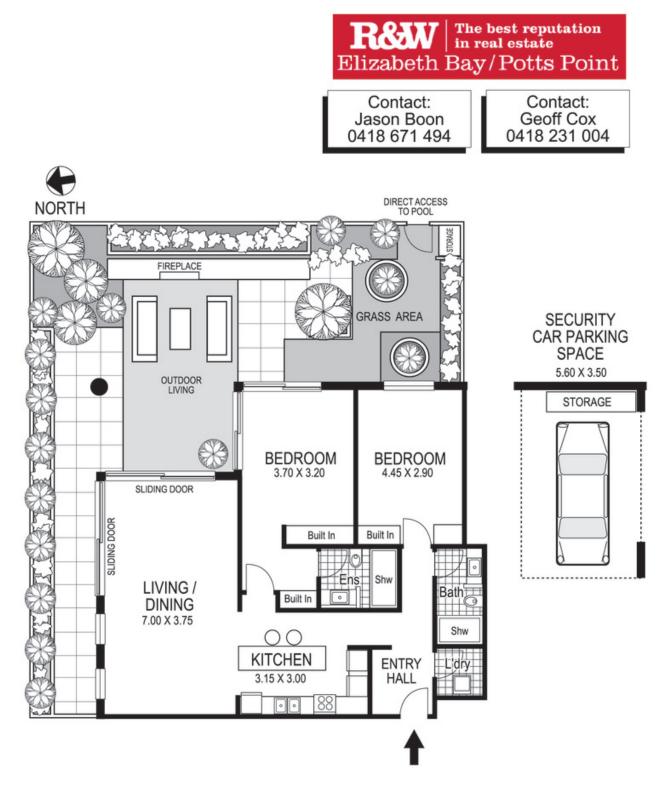

## G06 / 1a Tusculum Street POTTS POINT "ROCKWALL GARDENS"

Plans shown are for presentation purposes only and are not part of any legal document or title and are subject to errors, omissions, inaccuracies and they should not be used as sole and/or accurate reference for purchasing decision. Interested parties should make their own enquiries using other sources supplied. Dimensions shown on the plans are approximate values in length by width. Illustration by Raoul Isidro 04111 28500.