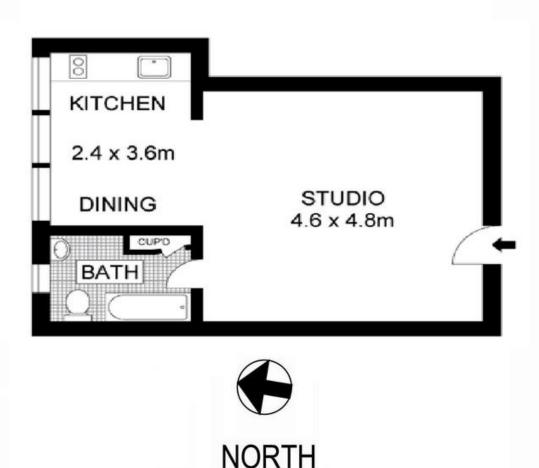

## 30 / 20-22 Springfield Avenue POTTS POINT

"SANDRINGHAM"

Plans shown are for presentation purposes only and are not part of any legal document or title and are subject to errors, omissions, inaccuracies and they should not be used as sole and/or accurate reference for purchasing decision. Interested parties should make their own enquiries using other sources supplied. Dimensions shown on the plans are approximate values in length by width. Illustration by Raoul Isidro 04111 28500.