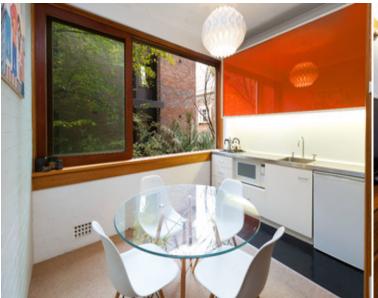

- \*Renovated/modern gas kitchen with dining alcove
- \*Generous open plan living
- \*Decorative details and high ceilings
- \*Original bathroom with period features and tub