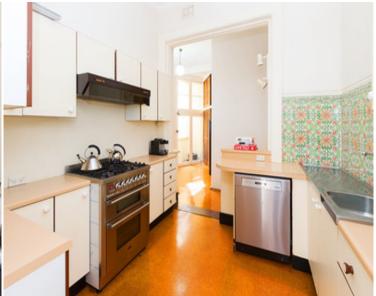

## 7/49 Elizabeth Bay Road ELIZABETH BAY, NSW 3 bed | 1 bath

Combining 1917 period details with grand proportions and a prime location, this large apartment's flowing layout offers unusual flexibility. Set in a gracious strata security building in the heart of the harbourside locale, this canvas is quiet and private. Comfortable as is, with scope to add further value, the 3.3m high decorative ceilings and spacious rooms are the ideal features to inspire buyers. Capitalise on space, charm and location.