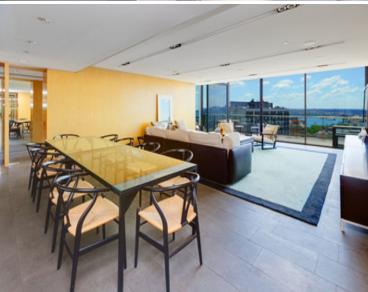

## **65-74/14 Kings Cross Road POTTS POINT, NSW**

8 bed | 6 bath | 5 car

- \* A privileged lifestyle of absolute luxury, security and sunny privacy
- \* Private elevator access directly to private foyer from 3-car security garage
- \* Or take secure lift from elegant main lobby with 24-hour concierge
- \* PENTHOUSE with huge open plan living/dining & north facing main balcony
- \* Separate fully fitted study/home office
- \* Calacatta marble enormous kitchen with steel island, ...