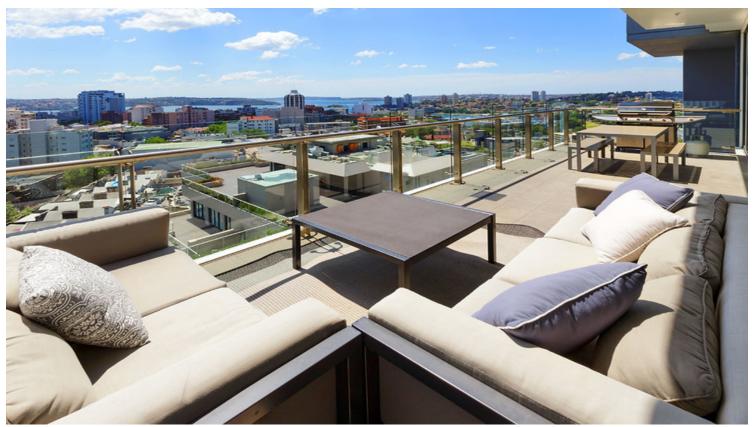

## **65-74/14 Kings Cross Road POTTS POINT, NSW**

8 bed | 6 bath | 5 car

- \* A privileged lifestyle of absolute luxury, security and sunny privacy
- \* Private elevator access directly to private foyer from 3-car security garage
- \* Or take secure lift from elegant main lobby with 24-hour concierge
- \* PENTHOUSE with huge open plan living/dining & north facing main balcony
- \* Separate fully fitted study/home office
- \* Calacatta marble enormous kitchen with steel island, ...