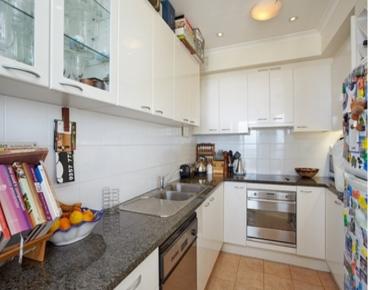

## 2905/1 Kings Cross Road RUSHCUTTERS BAY, NSW

2 bed | 2 bath | 1 car

Boasting breathtaking views of Sydney Harbour Bridge, Opera House, Rushcutters marina and city skyline from the 29th floor, this executive apartment is Immaculately presented. There are two large bedrooms which open on to their own balcony areas, marble bathroom and ensuite, modern kitchen with granite benchtops and ample storage. There is also a large separate laundry, reverse cycle air conditioning and secure car space. The building offers 24 hour concierge, pool, fully equipped gym, spa and sauna facilities.