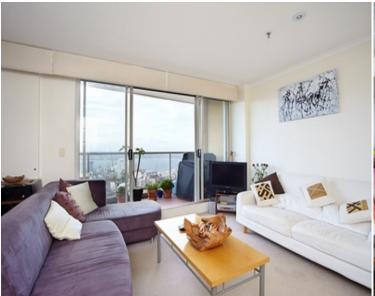

## 2905/1 Kings Cross Road RUSHCUTTERS BAY, NSW

2 bed | 2 bath | 1 car

Boasting breathtaking views of Sydney Harbour Bridge, Opera House, Rushcutters marina and city skyline from the 29th floor, this executive apartment is Immaculately presented. There are two large bedrooms which open on to their own balcony areas, marble bathroom and ensuite, modern kitchen with granite benchtops and ample storage. There is also a large separate laundry, reverse cycle air conditioning and secure car space. The building offers 24 hour concierge, pool, fully equipped gym, spa and sauna facilities.