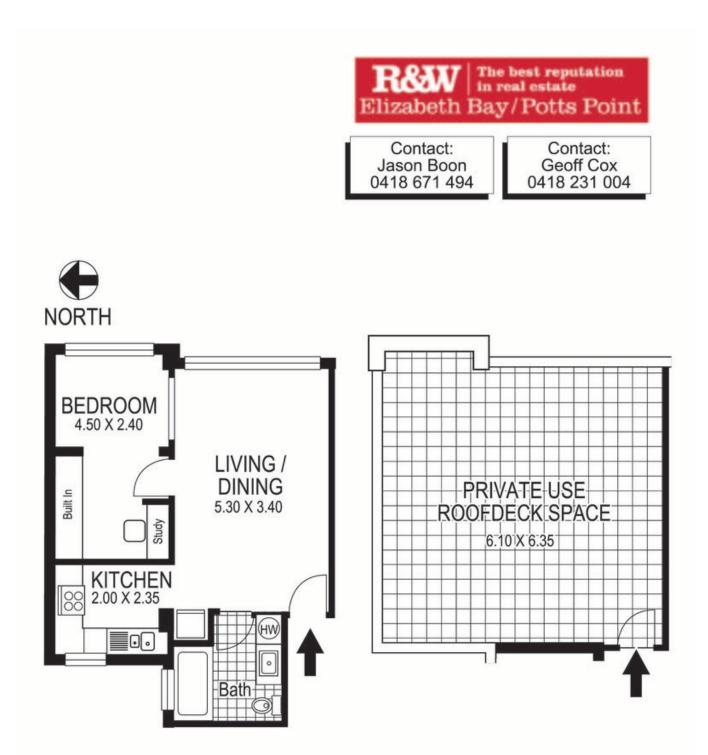

## 21 / 165 Victoria Street POTTS POINT "CROSSPOINT"

Plans shown are for presentation purposes only and are not part of any legal document or title and are subject to errors, omissions, inaccuracies and they should not be used as sole and/or accurate reference for purchasing decision. Interested parties should make their own enquiries using other sources supplied. Dimensions shown on the plans are approximate values in length by width. Illustration by Raoul Isidro 04111 28500.