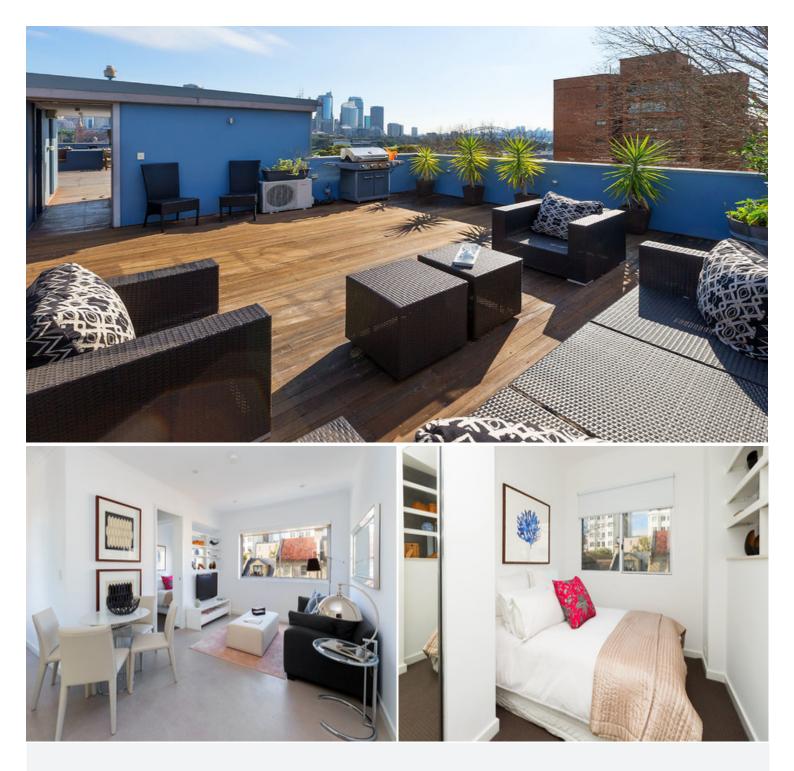

## 21/165 Victoria Street POTTS POINT, NSW 1 bed | 1 bath

The large (approx 39sqm) sunny North-facing private outdoor entertaining view-terrace adds a fabulous bonus to this stylishly contemporised 1-bedroom apartment! Bright, airy and penthouse-style positioned in Crosspoint, a recently updated classic Art Deco security block, this quiet and private apartment offers easy modern low-maintenance city living with restaurants, cafes, shops, supermarkets, train station and parks virtually at the doorstep. Smartly presented yet competitively priced, the apartment offers elevated treescape outlooks whilst the secure separate private rooftop deck captures 270-degree views featuring the CBD, Botanic Gardens, Opera House, Harbour Bridge and NYE fireworks.