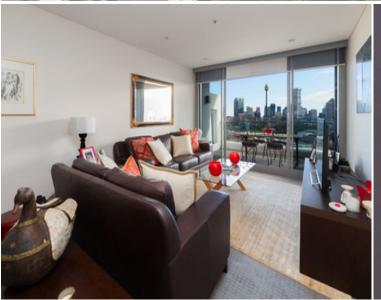

## 1304/81 Macleay Street POTTS POINT, NSW

3 bed | 2 bath | 2 car

- \* Secure lift access via grand lobby and secure double parking, storage
- \* Imaginative crossover layout maximizes style, space and natural light
- \* Central foyer, ample built-ins, spacious separate internal laundry room
- \* 3 spacious bedrooms with built-ins, 2 quality bathrooms
- \* Master with ensuite, walk-in robe, study/sitting zone and private balcony
- \* Walk to high-end shops, cafes, train station, parks, ...