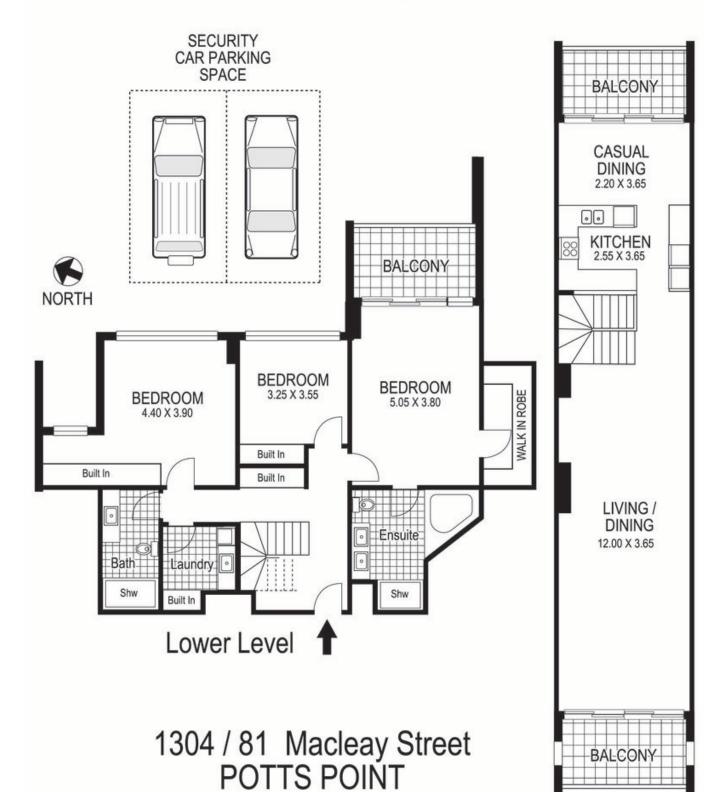

## 1304/81 Macleay Street POTTS POINT, NSW

3 bed | 2 bath | 2 car

- \* Secure lift access via grand lobby and secure double parking, storage
- \* Imaginative crossover layout maximizes style, space and natural light
- \* Central foyer, ample built-ins, spacious separate internal laundry room
- \* 3 spacious bedrooms with built-ins, 2 quality bathrooms
- \* Master with ensuite, walk-in robe, study/sitting zone and private balcony
- \* Walk to high-end shops, cafes, train station, parks, ...

## **Proudly Richardson&Wrench**

Richardson & Wrench Elizabeth Bay / Potts Point 02 8356 2700

Contact: Jason Boon 0418 671 494 Contact: Geoff Cox 0418 231 004

Plans shown are for presentation purposes only and are not part of any legal document or title and are subject to errors, omissions, inaccuracies and they should not be used as sole and/or accurate reference for purchasing decision. Interested parties should make their own enquiries using other sources supplied. Dimensions shown on the plans are approximate values in length by width. Illustration by Raoul Isidro 04111 28500.

"IKON"

R&W

**Upper Level**