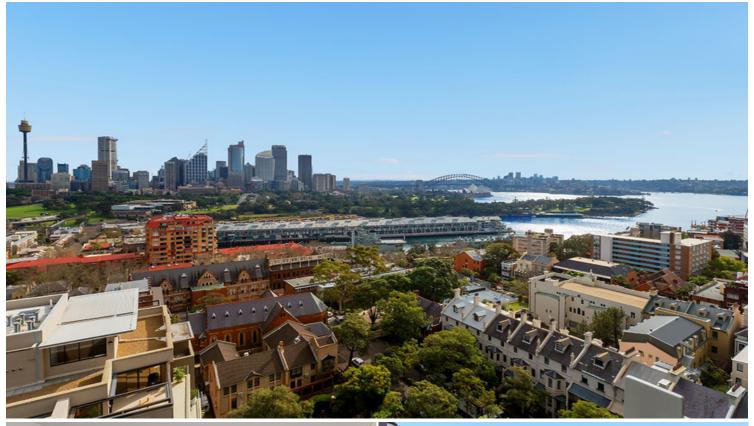

## 1304/81 Macleay Street POTTS POINT, NSW

3 bed | 2 bath | 2 car

- \* Secure lift access via grand lobby and secure double parking, storage
- \* Imaginative crossover layout maximizes style, space and natural light
- \* Central foyer, ample built-ins, spacious separate internal laundry room
- \* 3 spacious bedrooms with built-ins, 2 quality bathrooms
- \* Master with ensuite, walk-in robe, study/sitting zone and private balcony
- \* Walk to high-end shops, cafes, train station, parks, ...