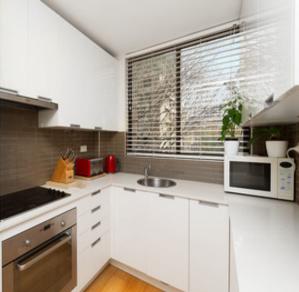

# **3F/6 Macleay Street POTTS POINT, NSW** 1 bed | 1 bath | 1 car

- \* Lift access via secure main lobby or from secure parking
- \* Traditional entry hall with built-in storage
- \* Idyllic balcony extends out from open living/dining room
- \* Caesarstone modern kitchen with st/steel oven, rangehood, ceramic cooktop
- \* Double bedroom with quality carpet and built-in wardrobe
- \* Sleek modern bathroom includes internal laundry with own sink and storage
- \* Well proportioned layout, timber floors, video intercom