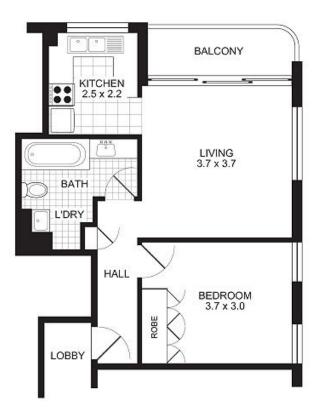

# APARTMENT 3F/6 MACLEAY STREET POTTS POINT

#### FLOOR PLAN

E&CE This plan is for illustrative purposes only and dimensions are approximate. It does not constitute part of any legal document or commercial contract for the sale or lease of this property.