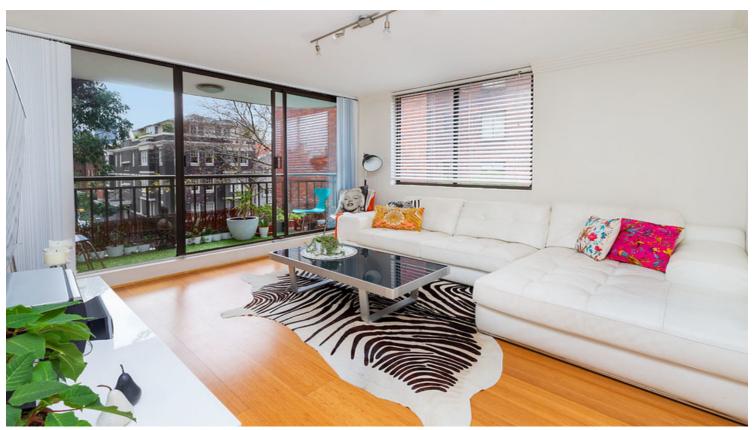

# **3F/6 Macleay Street POTTS POINT, NSW** 1 bed | 1 bath | 1 car

- \* Lift access via secure main lobby or from secure parking
- \* Traditional entry hall with built-in storage
- \* Idyllic balcony extends out from open living/dining room
- \* Caesarstone modern kitchen with st/steel oven, rangehood, ceramic cooktop
- \* Double bedroom with quality carpet and built-in wardrobe
- \* Sleek modern bathroom includes internal laundry with own sink and storage
- \* Well proportioned layout, timber floors, video intercom