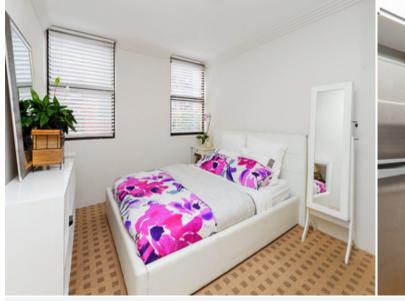

# **3F/6 Macleay Street POTTS POINT, NSW** 1 bed | 1 bath | 1 car

- \* Lift access via secure main lobby or from secure parking
- \* Traditional entry hall with built-in storage
- \* Idyllic balcony extends out from open living/dining room
- \* Caesarstone modern kitchen with st/steel oven, rangehood, ceramic cooktop
- \* Double bedroom with quality carpet and built-in wardrobe
- \* Sleek modern bathroom includes internal laundry with own sink and storage
- \* Well proportioned layout, timber floors, video intercom