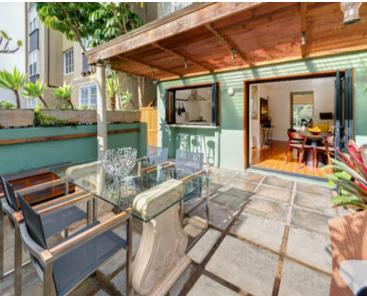

## 5/6 Royston Street (enter via Craigend St) 1 bed | 1 bath

Beautifully renovated this magnificent over-sized one bedroom with beautiful outdoor terrace is bathed in glorious northern light. With its own private security entrance, its the epitome of urban chic.

- \* This exquisite city fringe apartment is a super stylish city pad, or pied a terre
- \* Bi-fold doors seamlessly connect indoor living with an enormous sunny outdoor terrace
- \* Positioned at the rear of an art deco style building ...