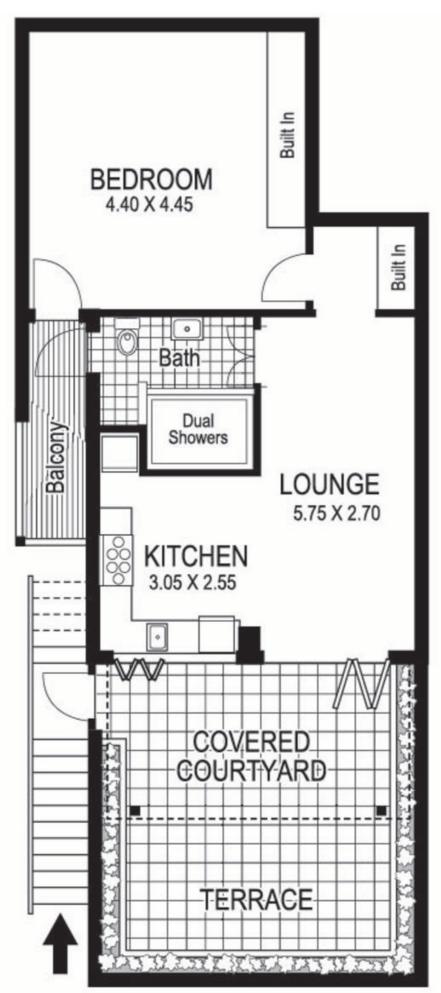

## 5/6 Royston Street (enter via Craigend St) 1 bed | 1 bath

Beautifully renovated this magnificent over-sized one bedroom with beautiful outdoor terrace is bathed in glorious northern light. With its own private security entrance, its the epitome of urban chic.

- \* This exquisite city fringe apartment is a super stylish city pad, or pied a terre
- \* Bi-fold doors seamlessly connect indoor living with an enormous sunny outdoor terrace
- \* Positioned at the rear of an art deco style building ...