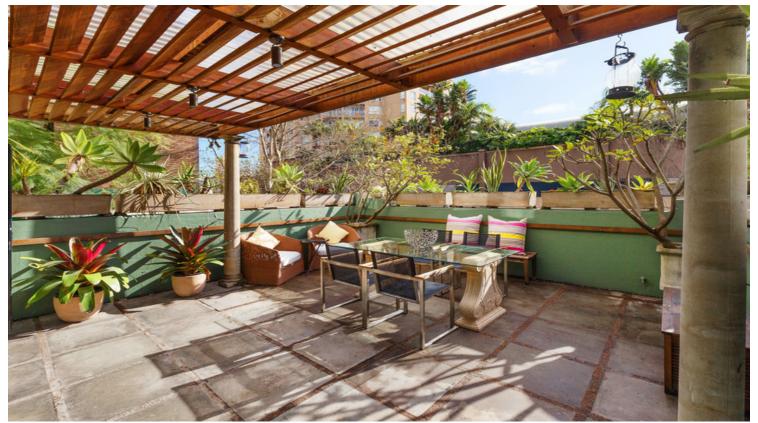

## 5/6 Royston Street (enter via Craigend St) 1 bed | 1 bath

Beautifully renovated this magnificent over-sized one bedroom with beautiful outdoor terrace is bathed in glorious northern light. With its own private security entrance, its the epitome of urban chic.

- \* This exquisite city fringe apartment is a super stylish city pad, or pied a terre
- \* Bi-fold doors seamlessly connect indoor living with an enormous sunny outdoor terrace
- \* Positioned at the rear of an art deco style building ...