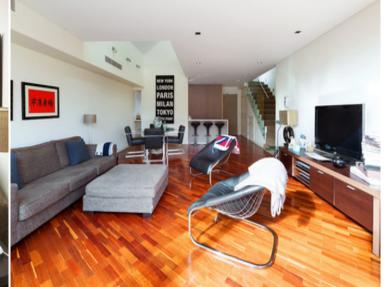

## 9/75 Macleay Street POTTS POINT, NSW 2 bed | 2 bath | 1 car

R&W

Set over two spacious levels opening to three sunny private balconies, this modern apartment offers an ideal lockup-and-go lifestyle in the very heart of fashionable Potts Point. Capturing elevated district outlooks and cameo-views of the CBD and Harbour Bridge, the flowing layout combines contemporary flair with designer finishes and plenty of natural light. Occupying one of the best positions in "Westbourne", a tightly held boutique security block of 11, this cool cosmopolitan apartment is ideal for those wanting quiet convenience, relaxed elegance and easy entertaining indoors and out.