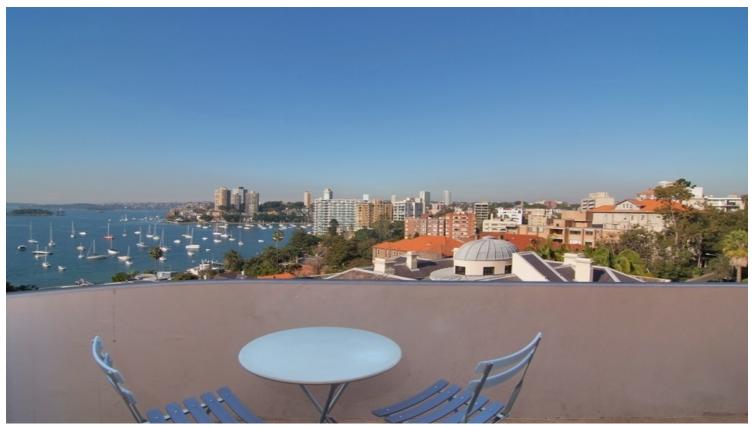

## 41/36a Macleay Street POTTS POINT, NSW

2 bed | 2 bath | 1 car

This fully furnished architecturally remodeled two bedroom apartment is located on the North East corner of a Potts Point security building. The apartment boasts stunning harbour views, with contemporary fixtures and decor, timber floors throughout, two bedroom with built ins and two full mosaic tiled bathrooms. The generously proportioned living/dining areas are filled with natural light and open onto two balcony areas. There is a secure car space attached to the apartment, located in the building next door.