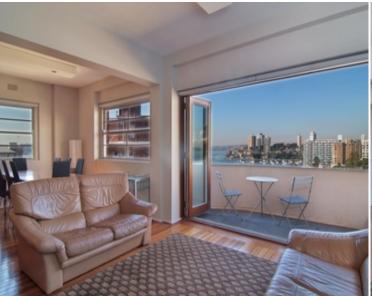

## 41/36a Macleay Street POTTS POINT, NSW

2 bed | 2 bath | 1 car

This fully furnished architecturally remodeled two bedroom apartment is located on the North East corner of a Potts Point security building. The apartment boasts stunning harbour views, with contemporary fixtures and decor, timber floors throughout, two bedroom with built ins and two full mosaic tiled bathrooms. The generously proportioned living/dining areas are filled with natural light and open onto two balcony areas. There is a secure car space attached to the apartment, located in the building next door.