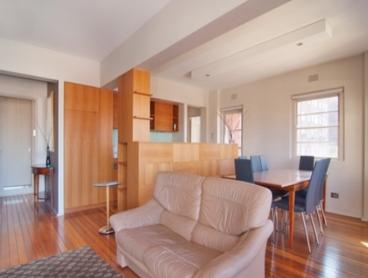

## 41/36a Macleay Street POTTS POINT, NSW

2 bed | 2 bath | 1 car

This fully furnished architecturally remodeled two bedroom apartment is located on the North East corner of a Potts Point security building. The apartment boasts stunning harbour views, with contemporary fixtures and decor, timber floors throughout, two bedroom with built ins and two full mosaic tiled bathrooms. The generously proportioned living/dining areas are filled with natural light and open onto two balcony areas. There is a secure car space attached to the apartment, located in the building next door.