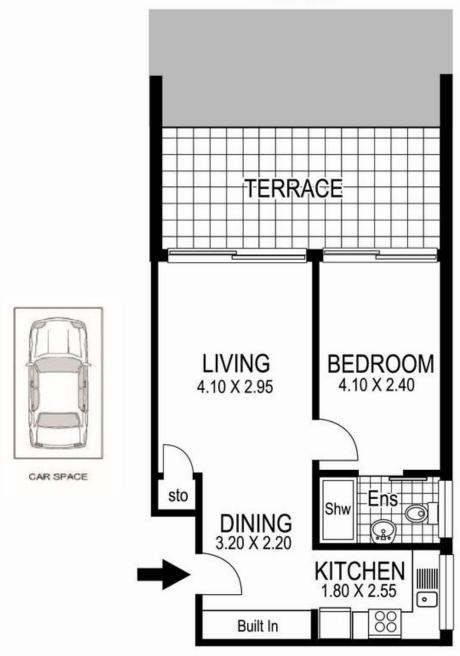

# 14 / 21c Billyard Avenue ELIZABETH BAY

Plans shown are for presentation purposes only and are not part of any legal document or title and are subject to errors, omissions, inaccuracies and they should not be used as sole and/or accurate reference for purchasing decision. Interested parties should make their own enquiries using other sources supplied. Dimensions shown on the plans are approximate values in length by width. Illustration by Raoul Isidro 04111 28500.