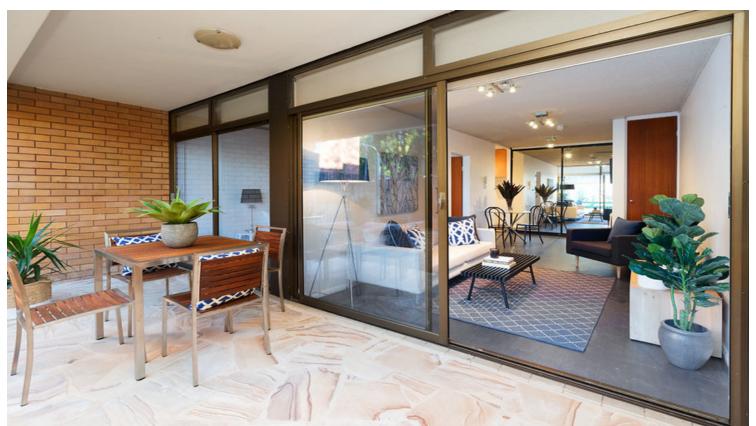

#### Features:

- \* Living and dining with wall to wall glass flowing onto a full width entertaining balcony
- \* Enjoy as is or create your own contemporary haven in ...