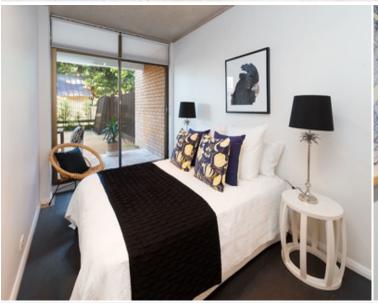

#### Features:

- \* Living and dining with wall to wall glass flowing onto a full width entertaining balcony
- \* Enjoy as is or create your own contemporary haven in ...