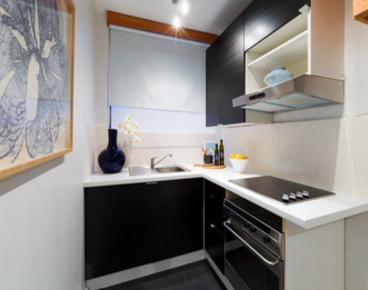

#### Features:

- \* Living and dining with wall to wall glass flowing onto a full width entertaining balcony
- \* Enjoy as is or create your own contemporary haven in ...