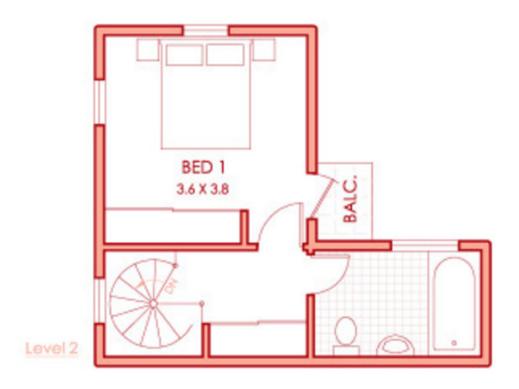

## 4/128 Victoria Street POTTS POINT, NSW 1 bed | 1 bath

R&W

This garden level apartment is part of the historic, grand terrace 'Guyln'. Presented beautifully and offering everything you need to enjoy living in this wonderful location.