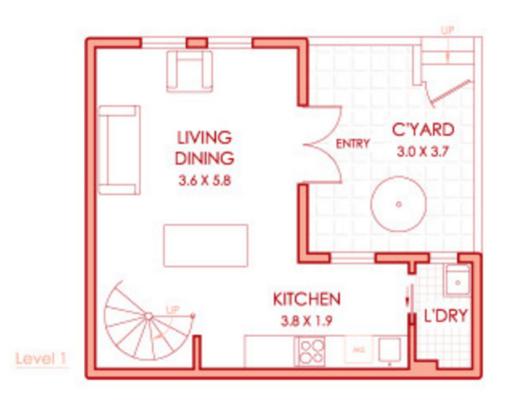

## 4/128 Victoria Street POTTS POINT, NSW 1 bed | 1 bath

R&W

This garden level apartment is part of the historic, grand terrace 'Guyln'. Presented beautifully and offering everything you need to enjoy living in this wonderful location.

## Features include:

- Spacious house like feel
- Generous open plan living area leading to a large private courtyard
- Seemlessly integrates the in and outdoors for easy entertaining