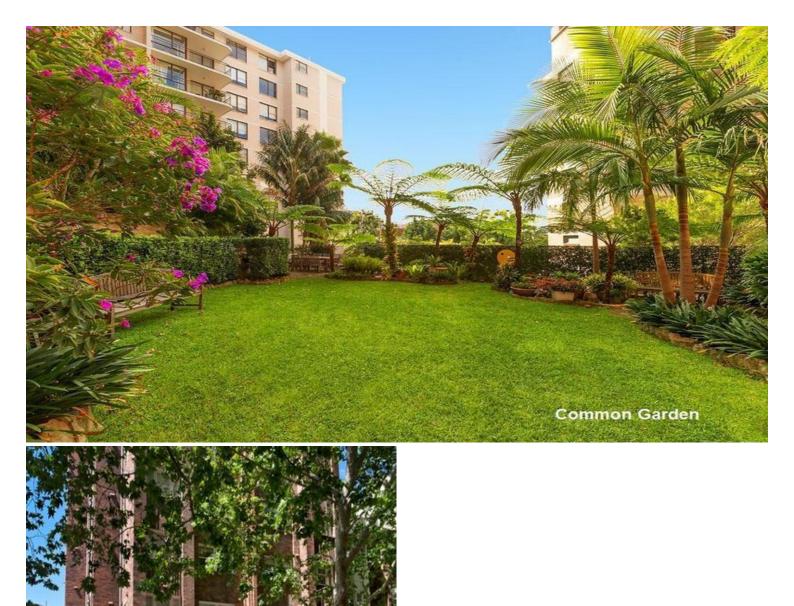

## 2/24-26 Onslow Avenue ELIZABETH BAY, NSW 1 bed | 1 bath

This renovated one bedroom apartment has been tastefully renovated, with a fusion of updated Art Deco charm and modern sleek design. There are polished timber floor throughout, open living with separate dining/sunroom, and good sized bedroom with built ins. The gas kitchen has been updated, keeping in touch with the property Art Deco look, and the bathroom tastefully modern with internal laundry facility. The building also offers a beautiful communal garden area for you to relax in and enjoy.