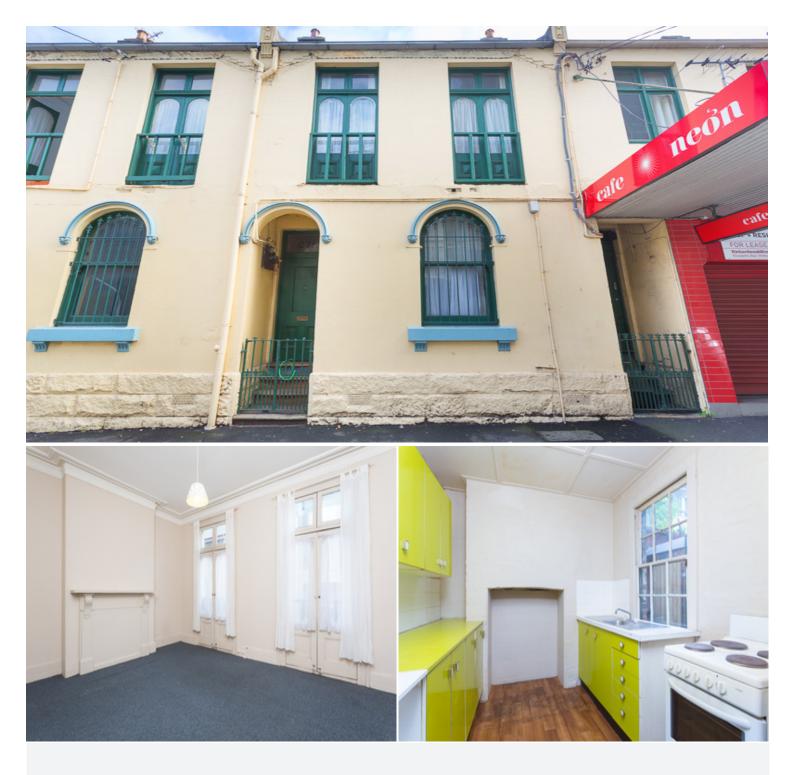

## 271 Victoria Street DARLINGHURST, NSW 4 bed | 1 bath

With huge potential to add value to, this classic Victorian Terrace is full of period features in a premier location. Zoned mixed commercial / residential this property provides a blank canvas to renovate & improve.

An excellent work/home property or solid inner city investment

Features Include:

\*Huge street exposure, Hi-visibility location with busy pedestrian traffic Located right in the heart of Darlinghurst, metres from... rwebay.com.au/2305130