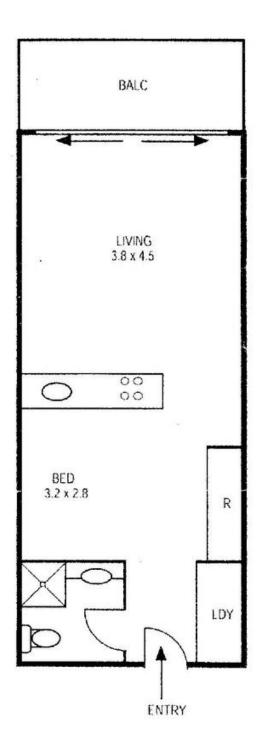

## 9/173 Cathedral Street WOOLLOOMOOLOO, NSW | 1 bath | 1 car

Oversized in its layout and practical in all aspects, this perfectly proportioned studio apartment with bed alcove is positioned high above the street scape with a private tree lined outlook North facing and comprising a deep covered balcony and security carspace. The apartment is ideally suited to those seeking a vibrant lifestyle with easy access the CBD.

Features include:

- \* Sun drenched Spacious north facing living and dining
- \* Covered balcony with private tree-lined outlook and city cameos
- \* Separated sleeping zone with built-in wardrobes....