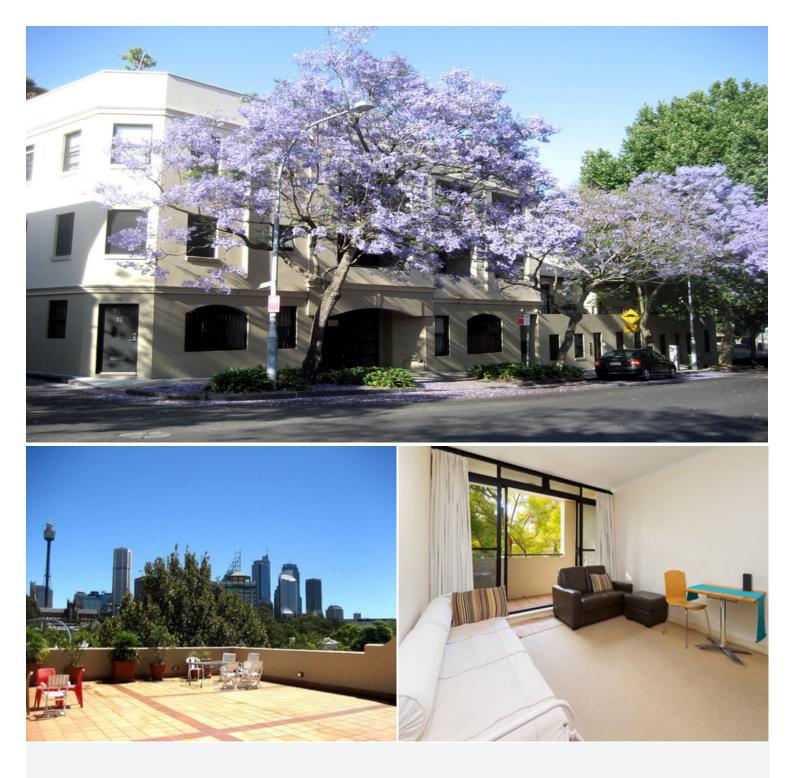

## 9/173 Cathedral Street WOOLLOOMOOLOO, NSW | 1 bath | 1 car

Oversized in its layout and practical in all aspects, this perfectly proportioned studio apartment with bed alcove is positioned high above the street scape with a private tree lined outlook North facing and comprising a deep covered balcony and security carspace. The apartment is ideally suited to those seeking a vibrant lifestyle with easy access the CBD.

Features include:

- \* Sun drenched Spacious north facing living and dining
- \* Covered balcony with private tree-lined outlook and city cameos
- \* Separated sleeping zone with built-in wardrobes....