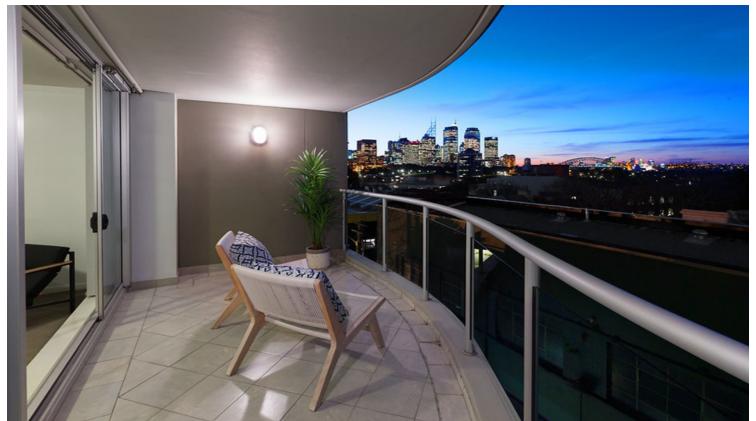

## 1 bed | 1 bath | 1 car

Quietly positioned at the rear of the building and opening to a north facing private entertaining terrace, this perfectly proportioned one bedroom home offers stylish yet practical living with a superb backdrop. Comprising sun drenched living with modern function this spacious home is only a short stroll to the CBD and all the area attractions.

- \* Spacious living and dining area drawing in panoramic backdrop with large areas of glass
- \* Modern open plan kitchen with ample bench space, storage, oven, dishwasher, integrated fridge/freezer
- \* Master bedroom with dazzling views and built-in Wardr...