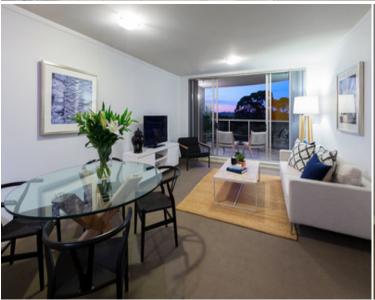

## 1 bed | 1 bath | 1 car

Quietly positioned at the rear of the building and opening to a north facing private entertaining terrace, this perfectly proportioned one bedroom home offers stylish yet practical living with a superb backdrop. Comprising sun drenched living with modern function this spacious home is only a short stroll to the CBD and all the area attractions.

- \* Spacious living and dining area drawing in panoramic backdrop with large areas of glass
- \* Modern open plan kitchen with ample bench space, storage, oven, dishwasher, integrated fridge/freezer
- \* Master bedroom with dazzling views and built-in Wardr...