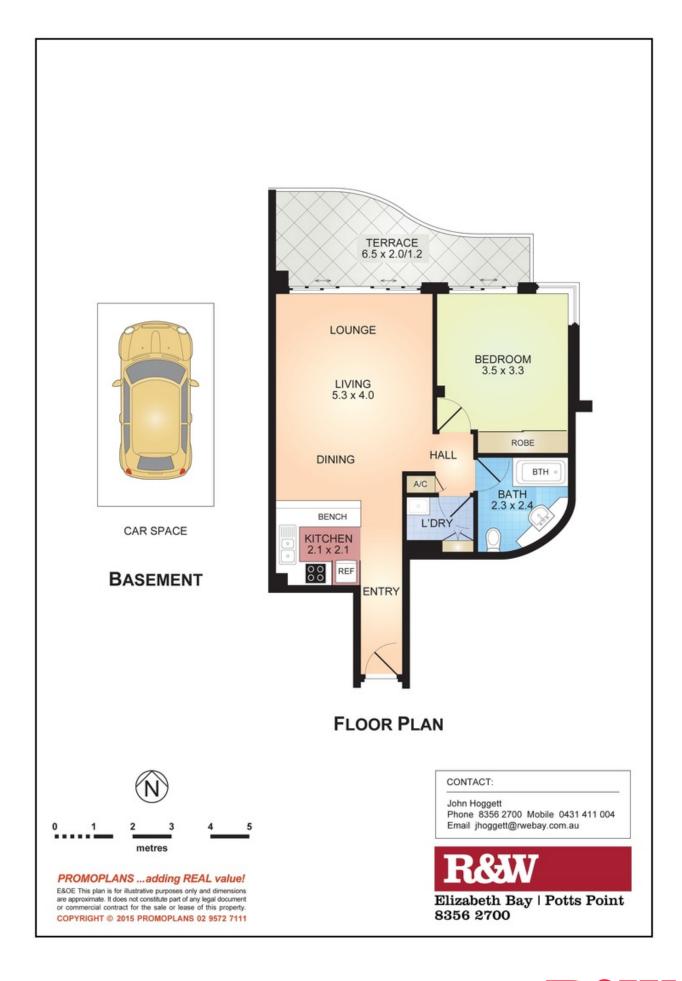

## 1 bed | 1 bath | 1 car

Quietly positioned at the rear of the building and opening to a north facing private entertaining terrace, this perfectly proportioned one bedroom home offers stylish yet practical living with a superb backdrop. Comprising sun drenched living with modern function this spacious home is only a short stroll to the CBD and all the area attractions.

- \* Spacious living and dining area drawing in panoramic backdrop with large areas of glass
- \* Modern open plan kitchen with ample bench space, storage, oven, dishwasher, integrated fridge/freezer
- \* Master bedroom with dazzling views and built-in Wardr...