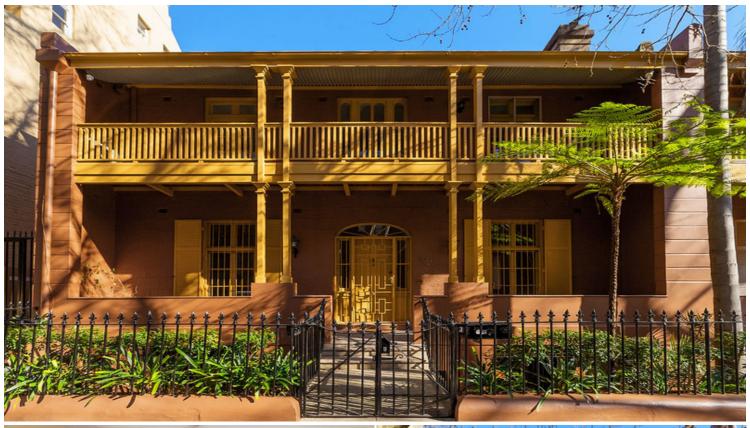

## **59 Victoria Street POTTS POINT, NSW**

5 bed | 3 bath | 2 car

One of a stately landmark pair of classic Georgian sandstone residences, this 3-storey indoor/outdoor private home offers grand proportions and timeless style behind a distinguished, approx. 12m wide facade.

- \* Oversized layout opens to verandahs and low maintenance courtgardens
- \* Wide central hall to main entry level, 2nd wide central hall to ground floor