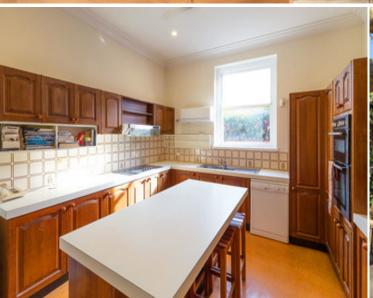

## **59 Victoria Street POTTS POINT, NSW**

5 bed | 3 bath | 2 car

One of a stately landmark pair of classic Georgian sandstone residences, this 3-storey indoor/outdoor private home offers grand proportions and timeless style behind a distinguished, approx. 12m wide facade.