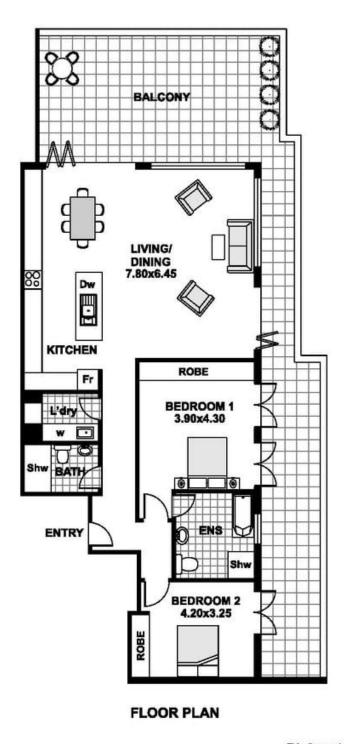

## 702/14 MACLEAY ST POTTS POINT

SECURITY UNDERCOVER L.U.GARAGE

Dw Dishwasher
Fr Refrigerator
L'dry Laundry
Washing machine

This diagram is for illustrative purpose only. All reasonable care has been taken in the preparation, but no warranty is given to the accuracy of the information. This document does not constitute any part of any offer or contract. Dimensions shown are approximate only. Prospective purchasers must rely on their own enquiries.