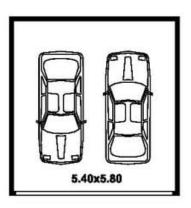

## 702/14 MACLEAY ST POTTS POINT

SECURITY UNDERCOVER L.U.GARAGE

Dw Dishwasher
Fr Refrigerator
L'dry Laundry
Washing machine

This diagram is for illustrative purpose only. All reasonable care has been taken in the preparation, but no warranty is given to the accuracy of the information. This document does not constitute any part of any offer or contract. Dimensions shown are approximate only. Prospective purchasers must rely on their own enquiries.