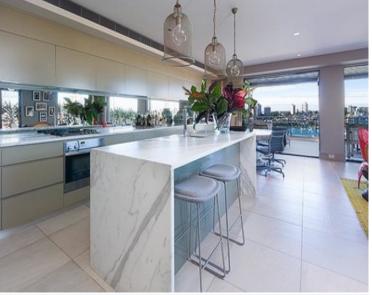

## **702/14 Macleay Street POTTS POINT, NSW**

 $2\;bed\;|\;2\;bath\;|\;2\;car$ 

- \* Secure lift access via marble lobby or double security garage and storage
- \* Spacious and light-filled layout with well-defined living and bedroom areas
- \* Open plan living/dining flows on 2 sides to large terrace with motorised Vergola louvres, gas for bbq
- \* Calacatta marble open kitchen with breakfast island, Miele gas hob, oven, microwave, dishwasher, concealed fridge, plenty of built-in storage and an integrated credenza in the dining area
- \* King size master bedroom with built-ins and balcony a...