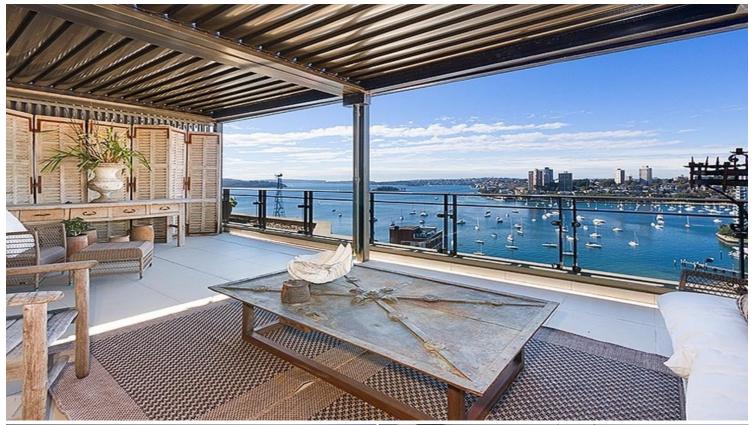

## **702/14 Macleay Street POTTS POINT, NSW**

 $2\;bed\;|\;2\;bath\;|\;2\;car$ 

- \* Secure lift access via marble lobby or double security garage and storage
- \* Spacious and light-filled layout with well-defined living and bedroom areas
- \* Open plan living/dining flows on 2 sides to large terrace with motorised Vergola louvres, gas for bbq
- \* Calacatta marble open kitchen with breakfast island, Miele gas hob, oven, microwave, dishwasher, concealed fridge, plenty of built-in storage and an integrated credenza in the dining area
- \* King size master bedroom with built-ins and balcony a...