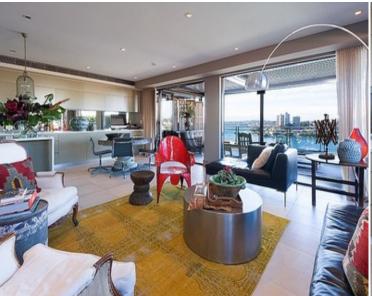

## **702/14 Macleay Street POTTS POINT, NSW**

 $2\;bed\;|\;2\;bath\;|\;2\;car$ 

- \* Secure lift access via marble lobby or double security garage and storage
- \* Spacious and light-filled layout with well-defined living and bedroom areas
- \* Open plan living/dining flows on 2 sides to large terrace with motorised Vergola louvres, gas for bbq
- \* Calacatta marble open kitchen with breakfast island, Miele gas hob, oven, microwave, dishwasher, concealed fridge, plenty of built-in storage and an integrated credenza in the dining area
- \* King size master bedroom with built-ins and balcony a...