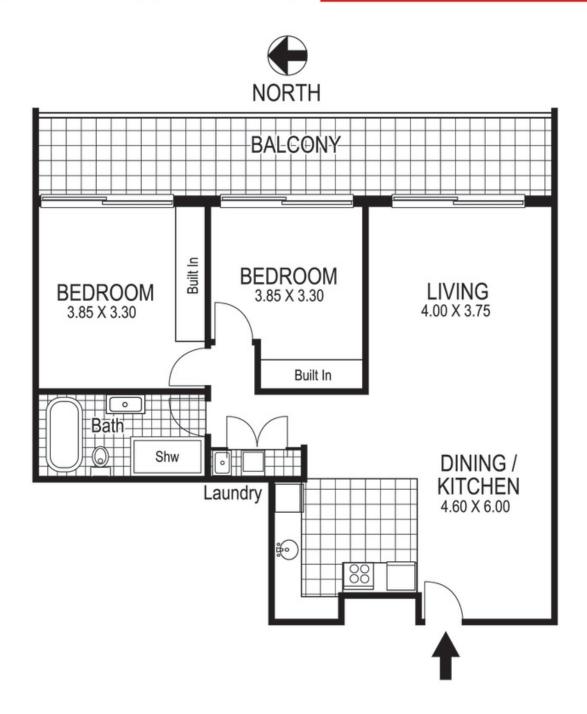

## 33 / 91-93 Macleay Street POTTS POINT

"AXUS"

Plans shown are for presentation purposes only and are not part of any legal document or title and are subject to errors, omissions, inaccuracies and they should not be used as sole and/or accurate reference for purchasing decision. Interested parties should make their own enquiries using other sources supplied. Dimensions shown on the plans are approximate values in length by width. Illustration by Raoul Isidro 04111 28500.