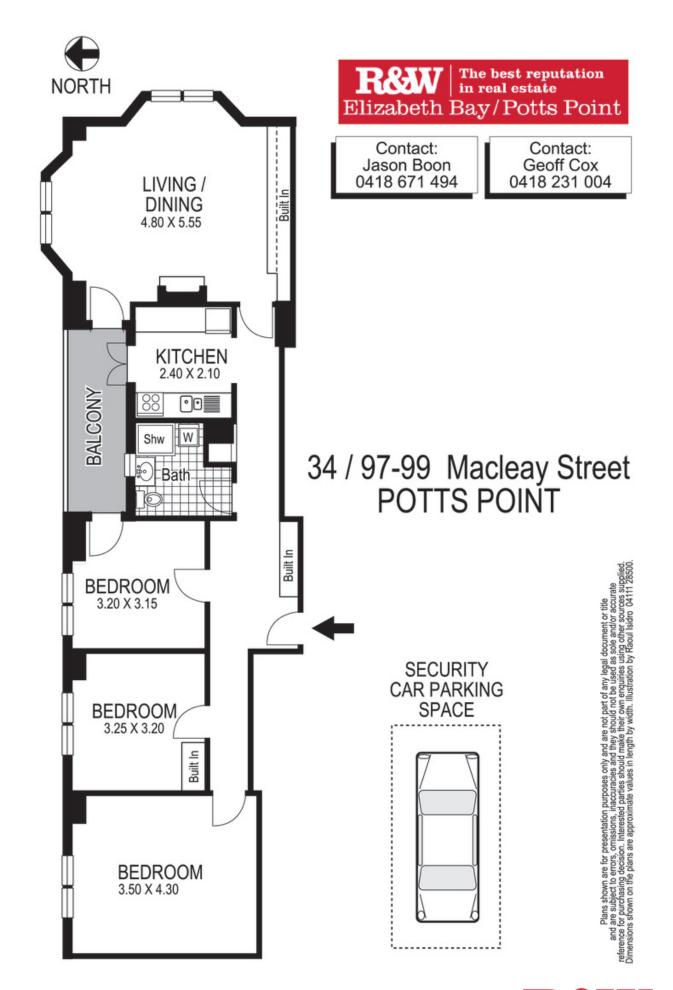

## 34/97-99 Macleay Street POTTS POINT, NSW 3 bed | 1 bath | 1 car

Built to last through time, Byron Hall is one of the original Art Deco Potts Point apartment residences, erected for the genteel of yesteryear. Classic features, high ceilings, the building's only resident car park, extraordinary views and all in Potts Point, make this city haven quite possibly perfect. Imagine coming home to a stunning New York style apartment surrounded by the best restaurants, cafes, shops and community that Sydney has to offer, this is that dream. Held in the same family since 1948, apartment 34 is a once in a lifetime opportunity and you will be taken by the obvious reason it has been held for so long.