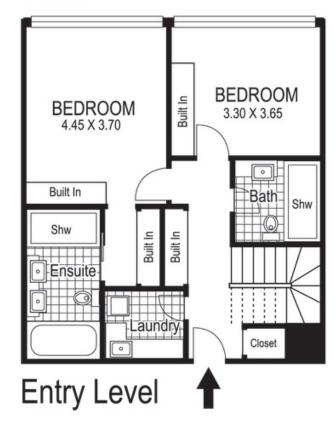

TS POINT, NSW





- \* Secure lift access via stylish lobby (with concierge) and secure parking
- \* The apartment's dual level layout offers plenty of space, light and views
- \* Central entry foyer, ample built-ins, internal laundry room
- \* 2 spacious bedrooms with built-ins, 2 stylish bathrooms
- \* Master with ensuite, walk-in robe and study/sitting area
- \* Open plan upper level is focused on relaxing and entertaining
- \* Large adjoining living and dining areas flow to sunny balcony

## rwebay.com.au/2330347

Jason Boon 0418 671 494 Geoff Cox 0418 231 004

## **Proudly Richardson&Wrench**

Richardson & Wrench Elizabeth Bay / Potts Point 02 8356 2700

The best reputation in real estate Elizabeth Bay/Potts Point

Contact: Jason Boon 0418 671 494

Contact: Geoff Cox 0418 231 004









**Upper Level**