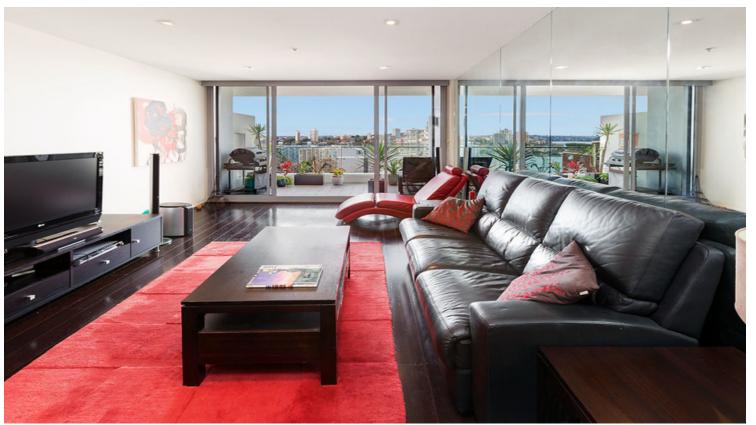

## 714/81 Macleay Street POTTS POINT, NSW

- \* Secure lift access via stylish lobby (with concierge) and secure parking
- \* The apartment's dual level layout offers plenty of space, light and views
- \* Central entry foyer, ample built-ins, internal laundry room
- \* 2 spacious bedrooms with built-ins, 2 stylish bathrooms
- \* Master with ensuite, walk-in robe and study/sitting area
- \* Open plan upper level is focused on relaxing and entertaining
- \* Large adjoining living and dining areas flow to sunny balcony