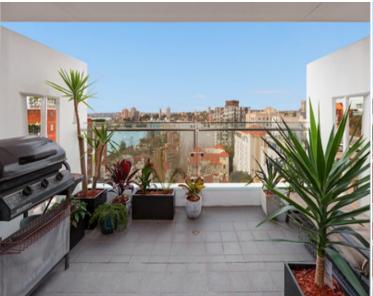

## 714/81 Macleay Street POTTS POINT, NSW

- \* Secure lift access via stylish lobby (with concierge) and secure parking
- \* The apartment's dual level layout offers plenty of space, light and views
- \* Central entry foyer, ample built-ins, internal laundry room
- \* 2 spacious bedrooms with built-ins, 2 stylish bathrooms
- \* Master with ensuite, walk-in robe and study/sitting area
- \* Open plan upper level is focused on relaxing and entertaining
- \* Large adjoining living and dining areas flow to sunny balcony