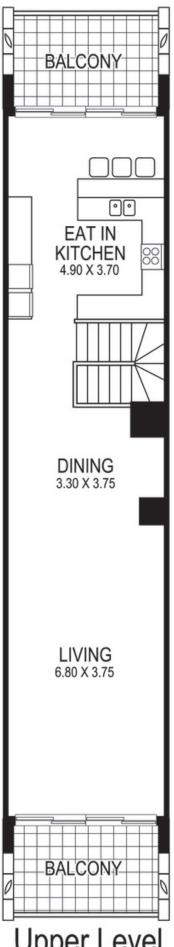

## 714/81 Macleay Street POTTS POINT, NSW

- \* Secure lift access via stylish lobby (with concierge) and secure parking
- \* The apartment's dual level layout offers plenty of space, light and views
- \* Central entry foyer, ample built-ins, internal laundry room
- \* 2 spacious bedrooms with built-ins, 2 stylish bathrooms
- \* Master with ensuite, walk-in robe and study/sitting area
- \* Open plan upper level is focused on relaxing and entertaining
- \* Large adjoining living and dining areas flow to sunny balcony

**Upper Level** 