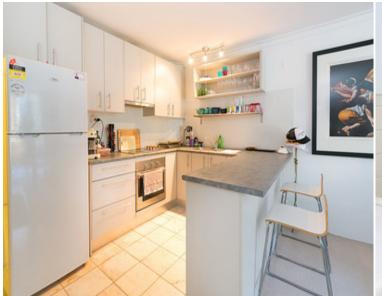

## 5/103 Victoria Street POTTS POINT, NSW 1 bed | 1 bath

This approx 60m2 one bedroom apartment is located within "Victoria Towers", an updated security building with pool, lift and onsite building manager. The apartment offers open plan living, updated kitchen and bathroom with bath tub and internal laundry. All located only moments to cafes, restaurants, transport and supermarkets. Easy walk into city and Botanic Gardens and CBD.