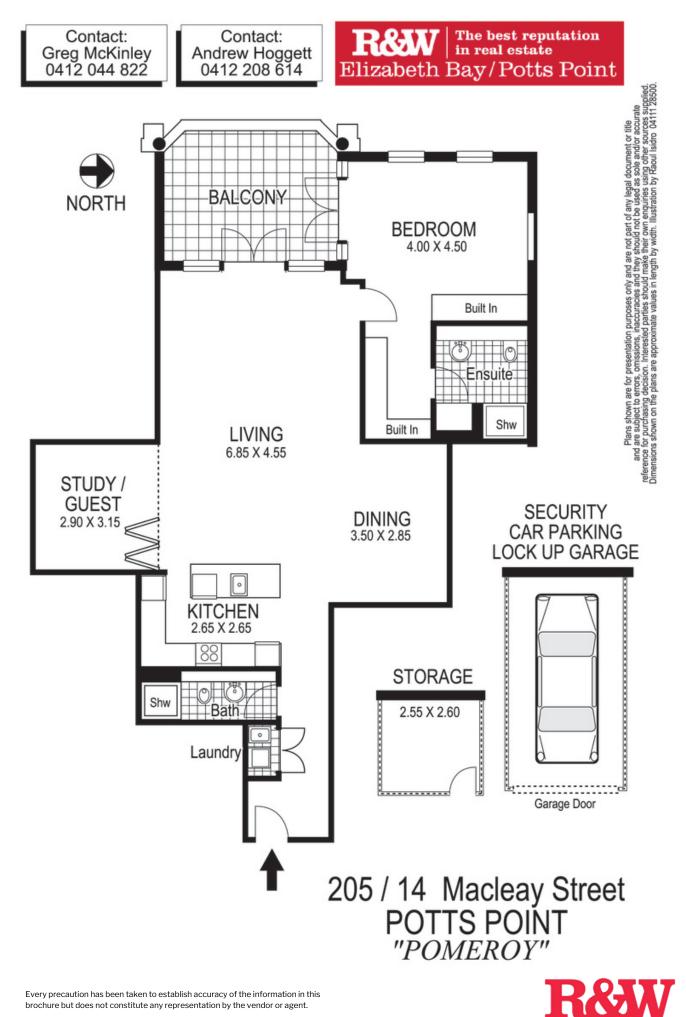

## 205/14 Macleay Street POTTS POINT, NSW 1.5 bed | 2 bath | 1 car

Enjoying exclusivity and relaxed luxury in the heart of Sydney's fashionable most locale, this extra large one-bedroom-plus-study apartment overlooks the leafy streetscape and buzzing cosmopolitan lifestyle. A perfect city pad for young professionals, investors or discerning buyers downsizing from a large family home, this pet-friendly designer apartment offers a prime position in Pomeroy - renowned as one of the finest modern security buildings. With an extensive choice of quality shops, cafes, parks, transport links and Woolloomooloo Bay restaurants just metres from the doorstep, this ultra-spacious apartment has a very versatile layout to suit your individuality.