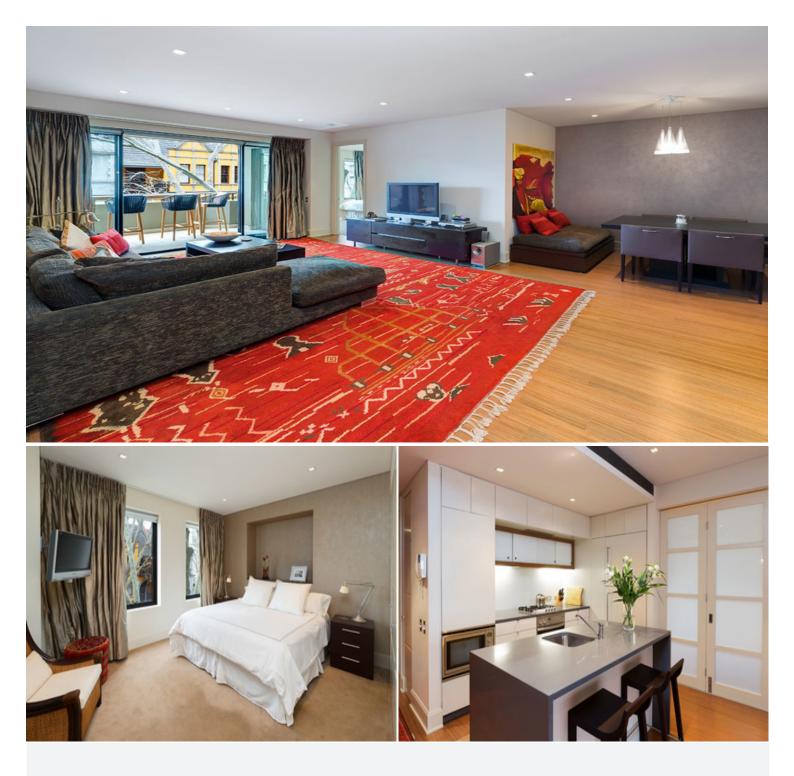

## 205/14 Macleay Street POTTS POINT, NSW 1.5 bed | 2 bath | 1 car

Enjoying exclusivity and relaxed luxury in the heart of Sydney's fashionable most locale, this extra large one-bedroom-plus-study apartment overlooks the leafy streetscape and buzzing cosmopolitan lifestyle. A perfect city pad for young professionals, investors or discerning buyers downsizing from a large family home, this pet-friendly designer apartment offers a prime position in Pomeroy - renowned as one of the finest modern security buildings. With an extensive choice of quality shops, cafes, parks, transport links and Woolloomooloo Bay restaurants just metres from the doorstep, this ultra-spacious apartment has a very versatile layout to suit your individuality.