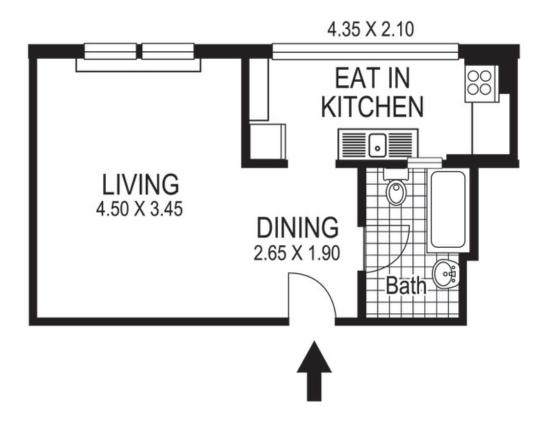

## 8 / 233 Darlinghurst Road "VERSAILLES"

Plans shown are for presentation purposes only and are not part of any legal document or title and are subject to errors, omissions, inaccuracies and they should not be used as sole and/or accurate reference for purchasing decision. Interested parties should make their own enquiries using other sources supplied. Dimensions shown on the plans are approximate values in length by width. Illustration by Raoul Isidro 04111 28500.