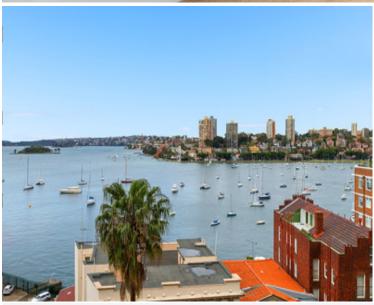

## 2 bed | 1 bath | 1 car

- \* Level lift access from secure parking via Billyard Avenue
- \* Gated walkway access from Macleay Street to secure lift lobby
- \* Light filled 6th floor corner wing position, foyer area
- \* Open plan living/dining with deep picture window and sunny balcony
- \* Spacious separate kitchen, ceramic hob, rangehood, oven.
- \* 2 double bedrooms, both with built-in wardrobes
- \* Superb designer bathroom. Internal laundry facilities.
- \* Flowing floorplan with windows on 3 sides, excellent ...