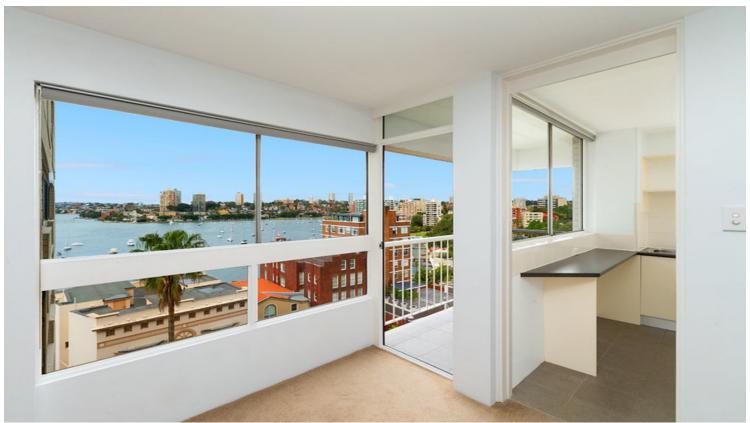

# 31/8 Macleay Street POTTS POINT, NSW

## 2 bed | 1 bath | 1 car

- \* Level lift access from secure parking via Billyard Avenue
- \* Gated walkway access from Macleay Street to secure lift lobby
- \* Light filled 6th floor corner wing position, foyer area
- \* Open plan living/dining with deep picture window and sunny balcony
- \* Spacious separate kitchen, ceramic hob, rangehood, oven.
- \* 2 double bedrooms, both with built-in wardrobes
- \* Superb designer bathroom. Internal laundry facilities.
- \* Flowing floorplan with windows on 3 sides, excellent ...