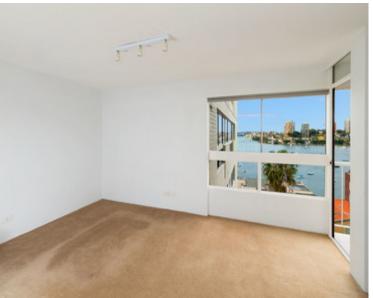

## 2 bed | 1 bath | 1 car

- \* Level lift access from secure parking via Billyard Avenue
- \* Gated walkway access from Macleay Street to secure lift lobby
- \* Light filled 6th floor corner wing position, foyer area
- \* Open plan living/dining with deep picture window and sunny balcony
- \* Spacious separate kitchen, ceramic hob, rangehood, oven.
- \* 2 double bedrooms, both with built-in wardrobes
- \* Superb designer bathroom. Internal laundry facilities.
- \* Flowing floorplan with windows on 3 sides, excellent ...