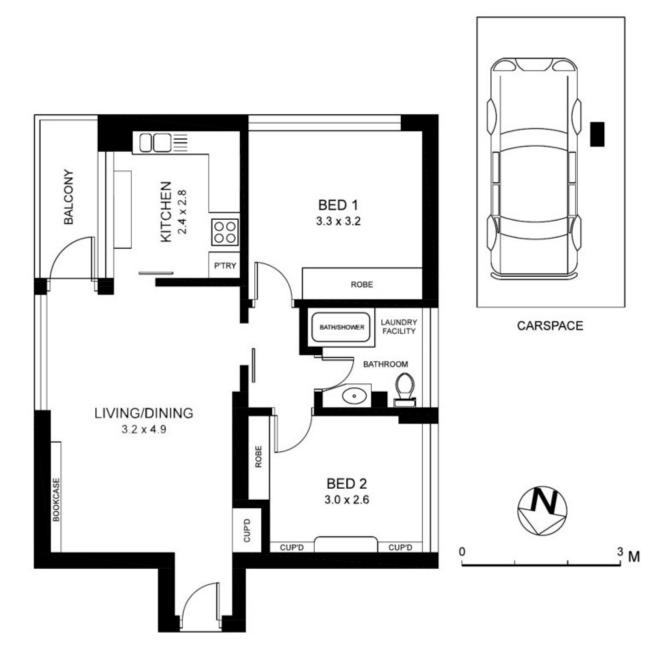

### 31/8 MACLEAY STREET, POTTS POINT

Plans shown are for presentation purposes only and are not part of any legal document or title and are subject to errors, omissions, inaccuracies and they should not be used as sole and/or accurate reference for purchasing decision. Interested parties should make their own enquiries using other sources supplied. Dimensions shown on the plans are approximate values in length by width.