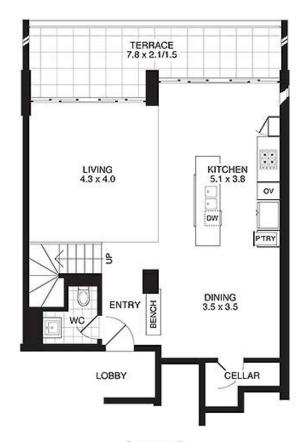

### **Proudly Richardson&Wrench**

Richardson & Wrench Elizabeth Bay / Potts Point 02 8356 2700

LEVEL 1 Scale 1cm = 1m (approx)

GARAGE

LEVEL 2 Scale 1cm = 1m (approx)

# PROMOPLANS ... adding REAL value!

E&OE This plan is for illustrative purposes only and dimensions are approximate. It does not constitute part of any legal document or commercial contract for the sale or lease of this property. COPYRIGHT © 2010 PROMOPLANS 02 9572 7111 Warning: Usage restricted under the Copyright Act