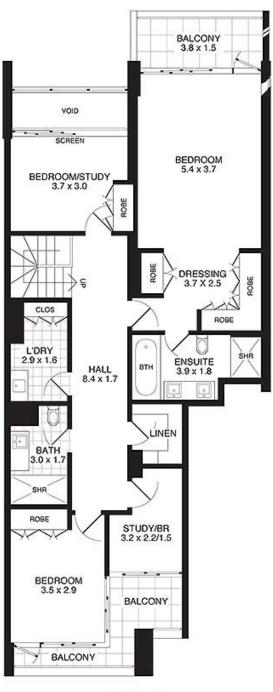

# 305/81 Macleay POTTS POINT, NSW $3.5 \text{ bed} \mid 2.5 \text{ bath} \mid 2 \text{ car}$

### **Proudly Richardson&Wrench**

Richardson & Wrench Elizabeth Bay / Potts Point 02 8356 2700

LEVEL 1 Scale 1cm = 1m (approx)

GARAGE

LEVEL 2 Scale 1cm = 1m (approx)

# **APARTMENT 305** 81 MACLEAY STREET POTTS POINT