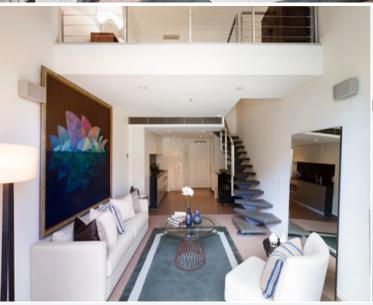

## 321/81 Macleay Street POTTS POINT, NSW

1 bed | 1 bath | 1 car

R&W

Stylish, generous (approx 69sqm indoor/outdoor living + 15sqm parking) and architecturally innovative, this bright contemporary 2-level apartment offers a pet-friendly city pad for discerning buyers. Enjoying an open outlook with bonus cameo-views towards the Sydney Harbour Bridge and NYE fireworks, this sophisticated apartment combines sunlight, tranquility and idyllic privacy in the exclusive Ikon security building - regarded as one of Mirvac's most successful. Perfect for a lockup-and-go lifestyle in the heart of ultra-fashionable Potts Point, it's footsteps to cafes, restaurants, waterfront parks, transport choices and only minutes to Sydney CBD.