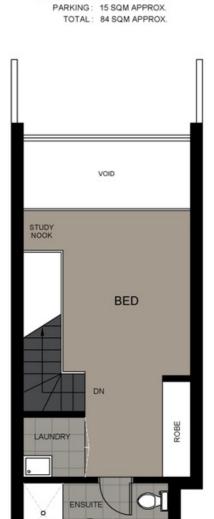

## 321/81 Macleay Street POTTS POINT, NSW

1 bed | 1 bath | 1 car

R&W

Stylish, generous (approx 69sqm indoor/outdoor living + 15sqm parking) and architecturally innovative, this bright contemporary 2-level apartment offers a pet-friendly city pad for discerning buyers. Enjoying an open outlook with bonus cameo-views towards the Sydney Harbour Bridge and NYE fireworks, this sophisticated apartment combines sunlight, tranquility and idyllic privacy in the exclusive Ikon security building - regarded as one of Mirvac's most successful. Perfect for a lockup-and-go lifestyle in the heart of ultra-fashionable Potts Point, it's footsteps to cafes, restaurants, waterfront parks, transport choices and only minutes to Sydney CBD.

## **Proudly Richardson&Wrench**

Richardson & Wrench Elizabeth Bay / Potts Point 02 8356 2700

...

ENTRY LEVEL

AREAS:

APARTMENT: 69 SQM APPROX.

UPPER LEVEL

PLANS ARE INDICATIVE OF LAYOUT AND SHOULD NOT BE TAKEN AS AN EXACT REPRESENTATION OF THE PROPERTY. DIMENSIONS AND ASPECT ARE APPROXIMATE

321/81 MACLEAY STREET

POTTS POINT