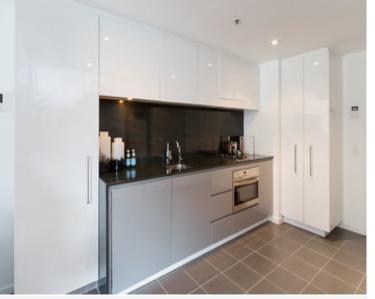

## 321/81 Macleay Street POTTS POINT, NSW

1 bed | 1 bath | 1 car

R&W

Stylish, generous (approx 69sqm indoor/outdoor living + 15sqm parking) and architecturally innovative, this bright contemporary 2-level apartment offers a pet-friendly city pad for discerning buyers. Enjoying an open outlook with bonus cameo-views towards the Sydney Harbour Bridge and NYE fireworks, this sophisticated apartment combines sunlight, tranquility and idyllic privacy in the exclusive Ikon security building - regarded as one of Mirvac's most successful. Perfect for a lockup-and-go lifestyle in the heart of ultra-fashionable Potts Point, it's footsteps to cafes, restaurants, waterfront parks, transport choices and only minutes to Sydney CBD.