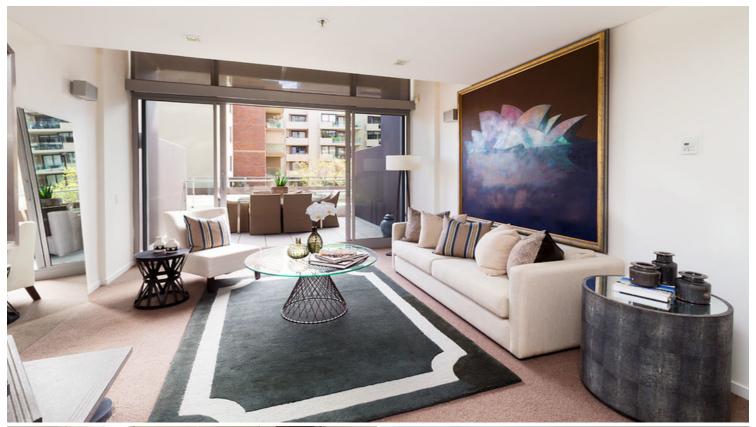

## 321/81 Macleay Street POTTS POINT, NSW

1 bed | 1 bath | 1 car

R&W

Stylish, generous (approx 69sqm indoor/outdoor living + 15sqm parking) and architecturally innovative, this bright contemporary 2-level apartment offers a pet-friendly city pad for discerning buyers. Enjoying an open outlook with bonus cameo-views towards the Sydney Harbour Bridge and NYE fireworks, this sophisticated apartment combines sunlight, tranquility and idyllic privacy in the exclusive Ikon security building - regarded as one of Mirvac's most successful. Perfect for a lockup-and-go lifestyle in the heart of ultra-fashionable Potts Point, it's footsteps to cafes, restaurants, waterfront parks, transport choices and only minutes to Sydney CBD.