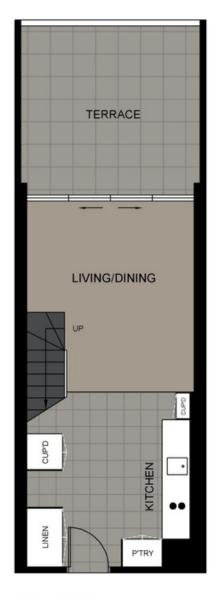

## **Proudly Richardson&Wrench**

Richardson & Wrench Elizabeth Bay / Potts Point 02 8356 2700

...

ENTRY LEVEL

AREAS:

APARTMENT: 69 SQM APPROX.

UPPER LEVEL

PLANS ARE INDICATIVE OF LAYOUT AND SHOULD NOT BE TAKEN AS AN EXACT REPRESENTATION OF THE PROPERTY. DIMENSIONS AND ASPECT ARE APPROXIMATE

321/81 MACLEAY STREET

POTTS POINT