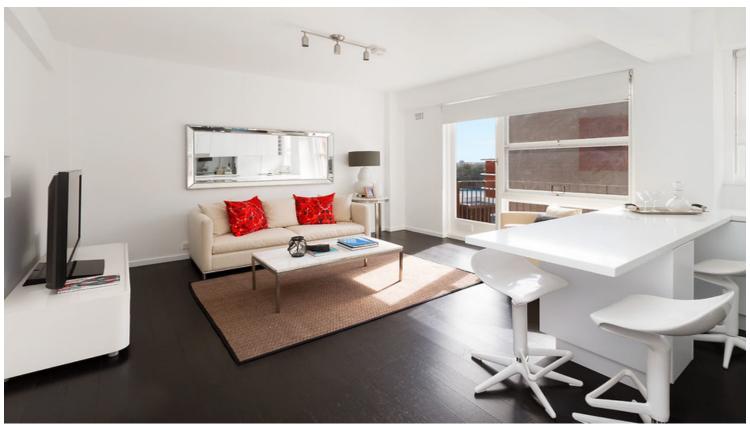

## 63/12 Wylde Street POTTS POINT, NSW 1 bed | 1 bath

- \* Level lift access via smartly upgraded main security lobby
- \* Apartment 63 is privately positioned away from the street
- \* Open living/dining areas lead out to North facing balcony
- \* Sleek contemporary Quantum quartz kitchen with breakfast bar, ceramic hob, st/steel oven, rangehood, ample built-in storage, space for dishwasher
- \* Spacious bedroom with balcony access and built-in robes
- \* Light airy modernised bathroom with bathtub
- \* High ceilings, dark stained timber floors, hall linen cupboard