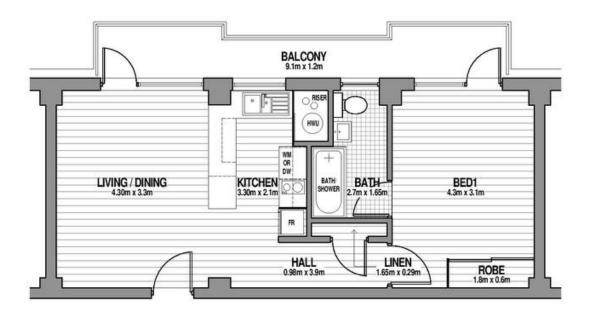

## 63/12 Wylde Street POTTS POINT, NSW 1 bed | 1 bath

- \* Level lift access via smartly upgraded main security lobby
- \* Apartment 63 is privately positioned away from the street
- \* Open living/dining areas lead out to North facing balcony
- \* Sleek contemporary Quantum quartz kitchen with breakfast bar, ceramic hob, st/steel oven, rangehood, ample built-in storage, space for dishwasher
- \* Spacious bedroom with balcony access and built-in robes
- \* Light airy modernised bathroom with bathtub
- \* High ceilings, dark stained timber floors, hall linen cupboard