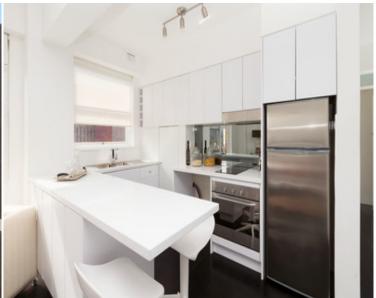

## 63/12 Wylde Street POTTS POINT, NSW 1 bed | 1 bath

- \* Level lift access via smartly upgraded main security lobby
- \* Apartment 63 is privately positioned away from the street
- \* Open living/dining areas lead out to North facing balcony
- \* Sleek contemporary Quantum quartz kitchen with breakfast bar, ceramic hob, st/steel oven, rangehood, ample built-in storage, space for dishwasher
- \* Spacious bedroom with balcony access and built-in robes
- \* Light airy modernised bathroom with bathtub
- \* High ceilings, dark stained timber floors, hall linen cupboard