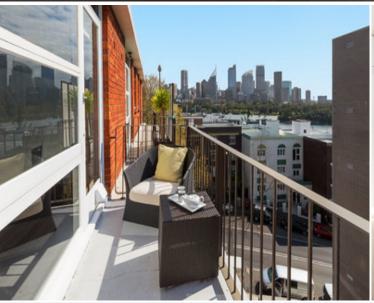

## 63/12 Wylde Street POTTS POINT, NSW 1 bed | 1 bath

- \* Level lift access via smartly upgraded main security lobby
- \* Apartment 63 is privately positioned away from the street
- \* Open living/dining areas lead out to North facing balcony
- \* Sleek contemporary Quantum quartz kitchen with breakfast bar, ceramic hob, st/steel oven, rangehood, ample built-in storage, space for dishwasher
- \* Spacious bedroom with balcony access and built-in robes
- \* Light airy modernised bathroom with bathtub
- \* High ceilings, dark stained timber floors, hall linen cupboard