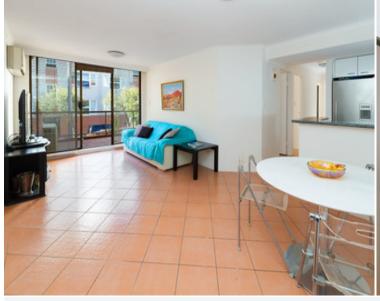

## 24/167 Brougham Street POTTS POINT, NSW

3 bed | 2 bath | 1 car

Boasting internals of 113m2 this spacious apartment boasts an enviable floor plan with an east facing aspect.

Open plan living and dining area flows seamlessly onto a large entertaining terrace perfect for alfresco dining. Air conditioning and tiled throughout ensuring the apartment remains cool throughout summer.