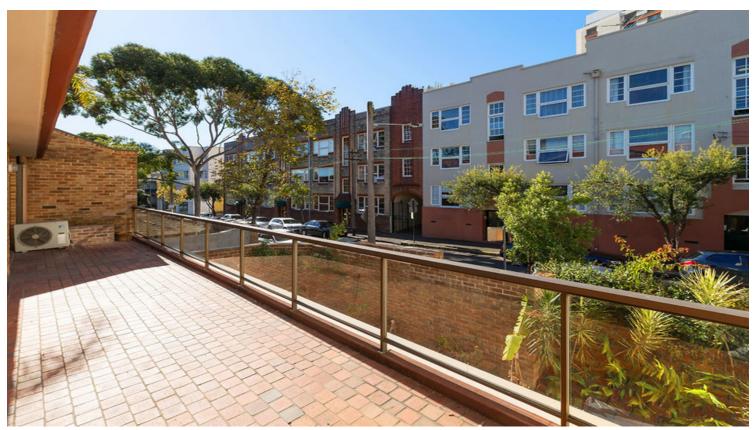

## 24/167 Brougham Street POTTS POINT, NSW

3 bed | 2 bath | 1 car

Boasting internals of 113m2 this spacious apartment boasts an enviable floor plan with an east facing aspect.

Open plan living and dining area flows seamlessly onto a large entertaining terrace perfect for alfresco dining. Air conditioning and tiled throughout ensuring the apartment remains cool throughout summer.