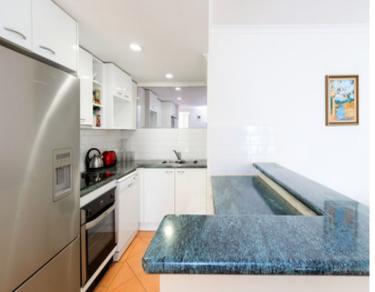

Modern kitchen with dishwasher and ample cupboard space.

Double size second and third bedrooms, both with mirror...