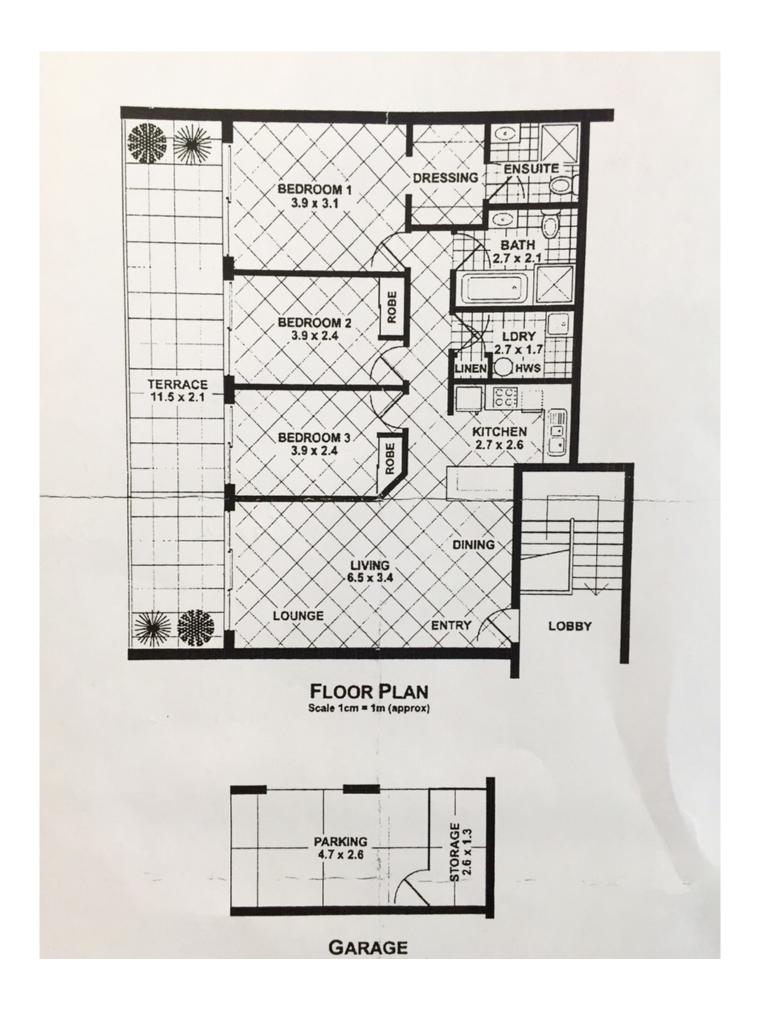

## 24/167 Brougham Street POTTS POINT, NSW

3 bed | 2 bath | 1 car

Boasting internals of 113m2 this spacious apartment boasts an enviable floor plan with an east facing aspect.

Open plan living and dining area flows seamlessly onto a large entertaining terrace perfect for alfresco dining. Air conditioning and tiled throughout ensuring the apartment remains cool throughout summer.

Modern kitchen with dishwasher and ample cupboard space.

Double size second and third bedrooms, both with mirror...