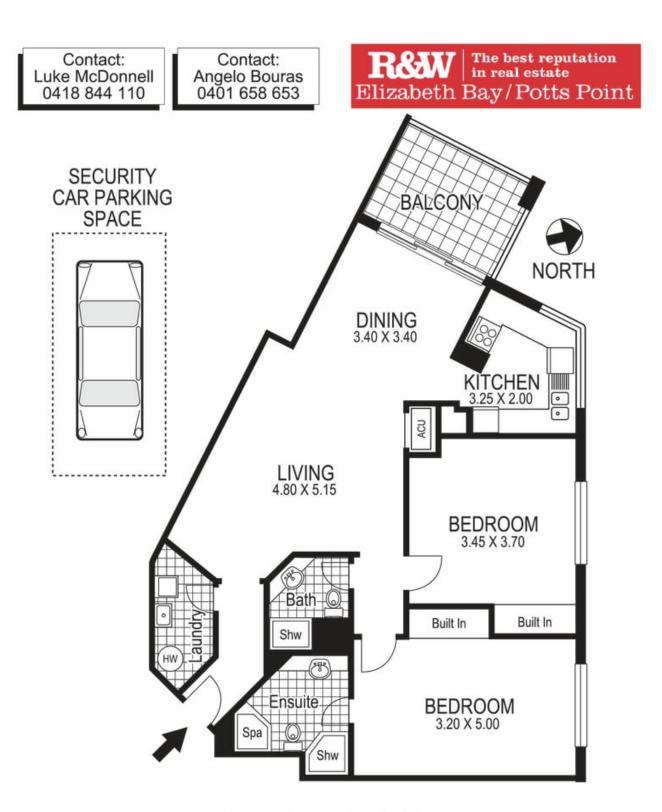

## Apartment 1406 1 Kings Cross Road RUSHCUTERS BAY

"ELAN"

Plans shown are for presentation purposes only and are not part of any legal document or title and are subject to errors, omissions, inaccuracies and they should not be used as sole and/or accurate reference for purchasing decision. Interested parties should make their own enquiries using other sources supplied. Dimensions shown on the plans are approximate values in length by width. illustration by Raoul isidro 04111 28500.