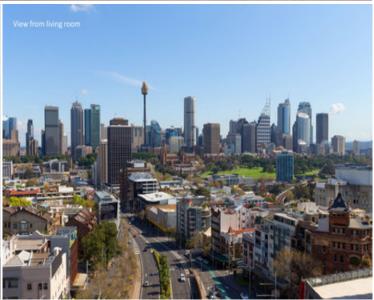

## 1406/1 Kings Cross Road DARLINGHURST, NSW

 $2\;bed\;|\;2\;bath\;|\;1\;car$ 

- \* High above the gateway to Rushcutters Bay, Potts Point, Darlinghurst and the City
- \* Level lift access via grand main lobby or from secure parking
- + enormous storage cage
- \* Spacious open plan dining/living areas with private balcony, central marble foyer
- \* Modernised kitchen, quality SS appliances, ample built-ins
- \* 2 king-size bedrooms, each with sitting area and built-in wardrobes
- \* Established garden areas, sunny terraces, billiards r...