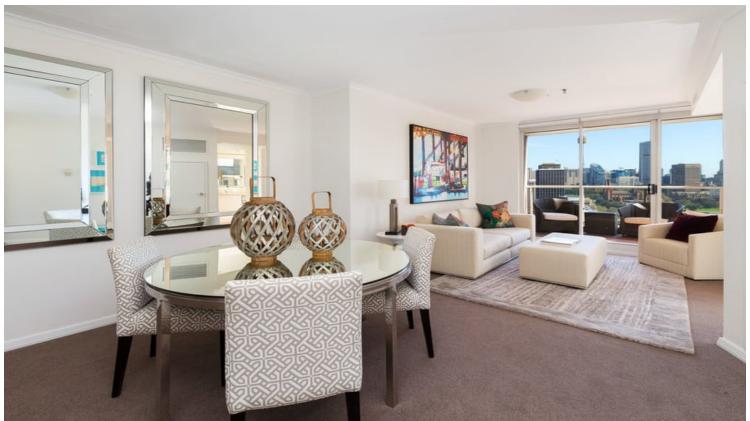

## 1406/1 Kings Cross Road DARLINGHURST, NSW

 $2\;bed\;|\;2\;bath\;|\;1\;car$ 

- \* High above the gateway to Rushcutters Bay, Potts Point, Darlinghurst and the City
- \* Level lift access via grand main lobby or from secure parking
- + enormous storage cage
- \* Spacious open plan dining/living areas with private balcony, central marble foyer
- \* Modernised kitchen, quality SS appliances, ample built-ins
- \* 2 king-size bedrooms, each with sitting area and built-in wardrobes
- \* Established garden areas, sunny terraces, billiards r...