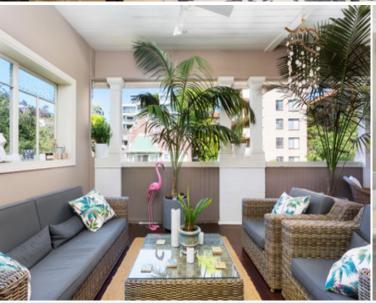

## 4/7 Clement Street RUSHCUTTERS BAY, NSW

3 bed | 2 bath | 2 car

Crowning the exclusive Avara Hall, a distinguished c.1920s block of only four, this house-sized top floor apartment enjoys northerly sunlight and elevated outlooks over the leafy parkside/harbourside enclave. Sensitively renovated to add contemporary style yet retain gracious classic period charm, this spacious apartment offers understated luxury and a blissfully quiet cosmopolitan cul-de-sac location. Just metres to tennis courts, marinas, harbourside parks, transport and only a short walk to fashionable Potts Point shopping, dining and lifestyle attractions, this artfully designed private haven is equally ideal for a family or empty-nesters.