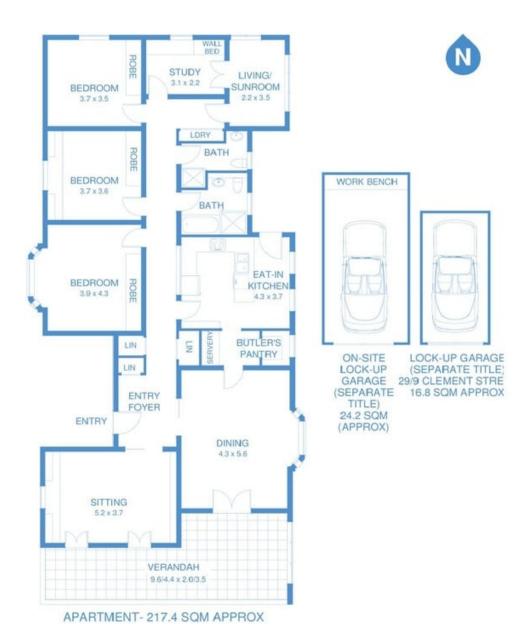

## 4/7 Clement Street RUSHCUTTERS BAY, NSW

3 bed | 2 bath | 2 car

Crowning the exclusive Avara Hall, a distinguished c.1920s block of only four, this house-sized top floor apartment enjoys northerly sunlight and elevated outlooks over the leafy parkside/harbourside enclave. Sensitively renovated to add contemporary style yet retain gracious classic period charm, this spacious apartment offers understated luxury and a blissfully quiet cosmopolitan cul-de-sac location. Just metres to tennis courts, marinas, harbourside parks, transport and only a short walk to fashionable Potts Point shopping, dining and lifestyle attractions, this artfully designed private haven is equally ideal for a family or empty-nesters.