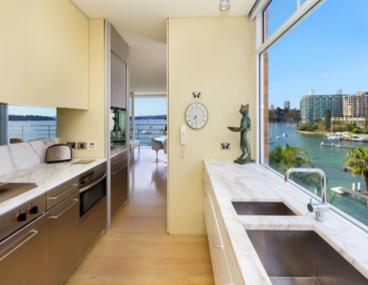

## 11 and 12/8-10 Billyard Avenue ELIZABETH BAY, NSV 3 bed | 3 bath | 2 car

- \* Lift access via updated main security lobby or from security parking + lockup garage + storage
- \* Private lift lobby, sparkling harbour views as soon as front door is opened
- \* Sprawling open plan living areas with stacking glass doors to two N/E balconies with motorised blinds
- \* Presiding over sweeping views of the glorious harbor and boat-filled bay
- \* Innovative circular study nook or bar, additional large open dining zone
- \* Breakfast area adjoins marble and stainless steel kit...