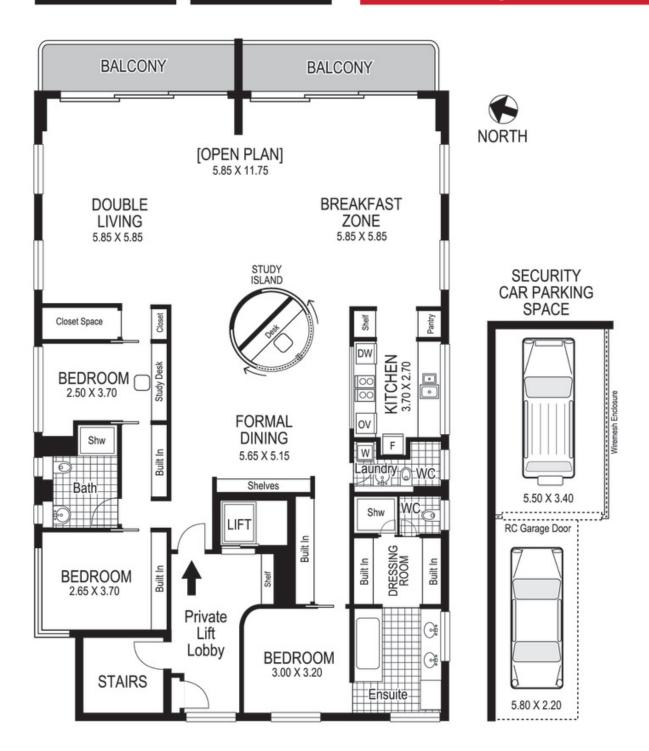

## Apartments 11 & 12 8-10 Billyard Avenue ELIZABETH BAY

Plans shown are for presentation purposes only and are not part of any legal document or title and are subject to errors, omissions, inaccuracies and they should not be used as sole and/or accurate reference for purchasing decision. Interested parties should make their own enquiries using other sources supplied. Dimensions shown on the plans are approximate values in length by width. Illustration by Raoul Isidro 04111 28500.