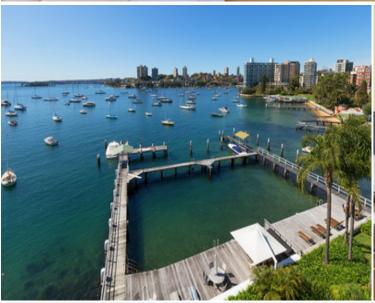

## 11 and 12/8-10 Billyard Avenue ELIZABETH BAY, NSV 3 bed | 3 bath | 2 car

- \* Lift access via updated main security lobby or from security parking + lockup garage + storage
- \* Private lift lobby, sparkling harbour views as soon as front door is opened
- \* Sprawling open plan living areas with stacking glass doors to two N/E balconies with motorised blinds
- \* Presiding over sweeping views of the glorious harbor and boat-filled bay
- \* Innovative circular study nook or bar, additional large open dining zone
- \* Breakfast area adjoins marble and stainless steel kit...