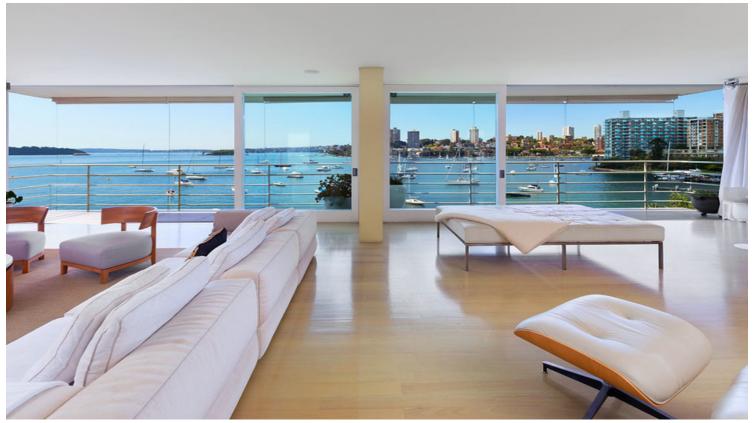

## 11 and 12/8-10 Billyard Avenue ELIZABETH BAY, NSV 3 bed | 3 bath | 2 car

- \* Lift access via updated main security lobby or from security parking + lockup garage + storage
- \* Private lift lobby, sparkling harbour views as soon as front door is opened
- \* Sprawling open plan living areas with stacking glass doors to two N/E balconies with motorised blinds
- \* Presiding over sweeping views of the glorious harbor and boat-filled bay
- \* Innovative circular study nook or bar, additional large open dining zone
- \* Breakfast area adjoins marble and stainless steel kit...