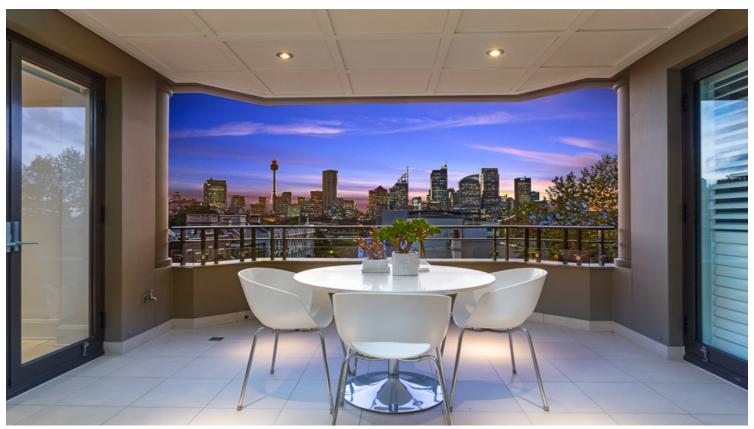

## 503/14 Macleay Street POTTS POINT, NSW 3 bed | 2 bath | 2 car

- \* Secure lift access, elegant marble lobby, secure double garage with storage
- \* Superb day/night views enhance the bay-fronted deep balcony, gas for bbq
- \* Huge open living/entertainment room, adjoining separate dining/family room
- \* Caesarstone Miele gas gourmet kitchen with breakfast island, ample storage
- \* Oversize master suite with huge walk-in robe and designer ensuite bathroom
- \* 2nd double bedroom with built-ins, separate open 2-wa...