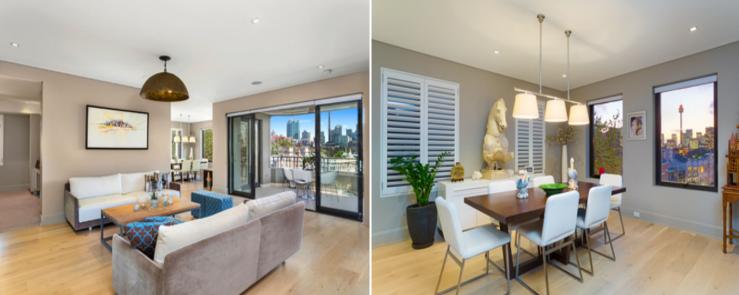

## 503/14 Macleay Street POTTS POINT, NSW 3 bed | 2 bath | 2 car

- \* Secure lift access, elegant marble lobby, secure double garage with storage
- \* Superb day/night views enhance the bay-fronted deep balcony, gas for bbq
- \* Huge open living/entertainment room, adjoining separate dining/family room
- \* Caesarstone Miele gas gourmet kitchen with breakfast island, ample storage
- \* Oversize master suite with huge walk-in robe and designer ensuite bathroom
- \* 2nd double bedroom with built-ins, separate open 2-wa...