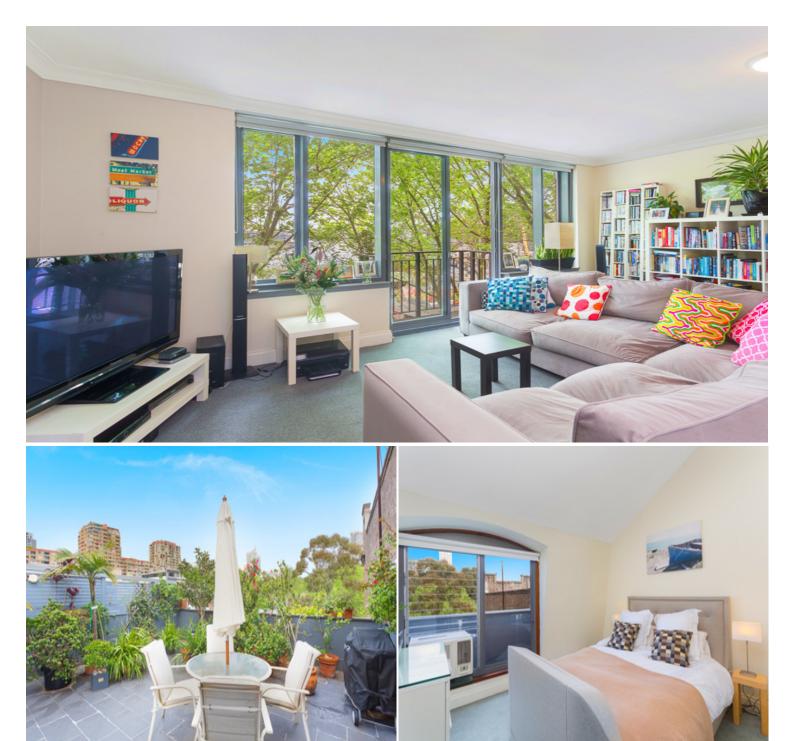

## 13/57 Cowper Wharf Road WOOLLOOMOOLOO, NSW 2 bed | 1 bath | 1 car

- \* Apartment 13 occupies one of the block's best positions
- \* Spacious open plan living area with northerly balconette
- \* Eat-in granite kitchen with dishwasher, ceramic hob, oven
- \* Kitchen easily serves out to large sunny alfresco terrace
- \* Intimate harbour views from both levels, refreshing coastal breezes
- \* Oversized master bedroom with built-ins and northerly balconette
- \* Double 2nd bedroom with balconette, cathedral ceilings to top floor
- \* Upstairs main bathroom, downstairs guest wc and inter...