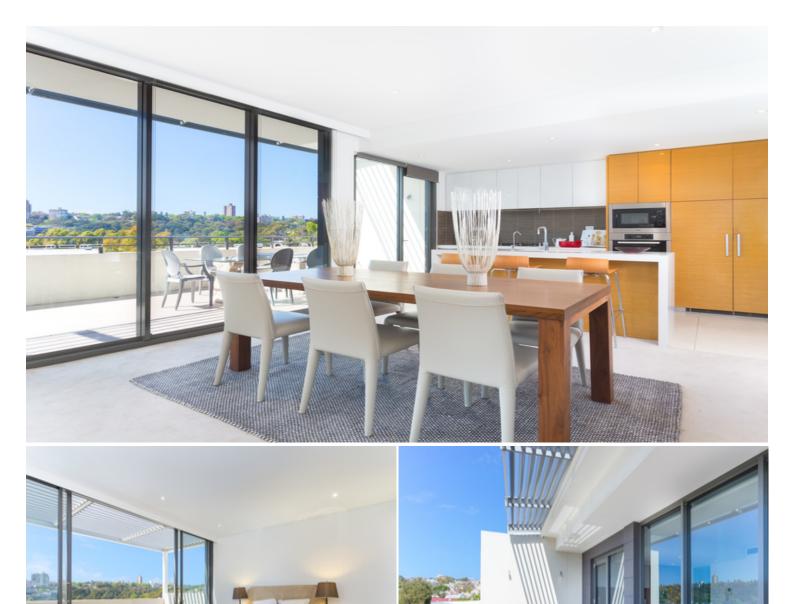

## 245/50 McLachlan Avenue RUSHCUTTERS BAY, NSW READ

The largest of the prized few penthouses atop the award-winning Advanx security complex with superb gardens, this sophisticated near-new residence is incredibly private and quiet. Combining luxury finishes with a sun-splashed aspect and expansive open views, this grand contemporary designer hideaway is set high and wide. Well back from the road in a trendy warehouse locale dotted with cafes, restaurants and prestige showrooms, this oversized penthouse is just minutes from the CBD, or just a short walk to waterfront parks, elite marinas, tennis courts and an extensive range of shopping, dining, transport and lifestyle options.