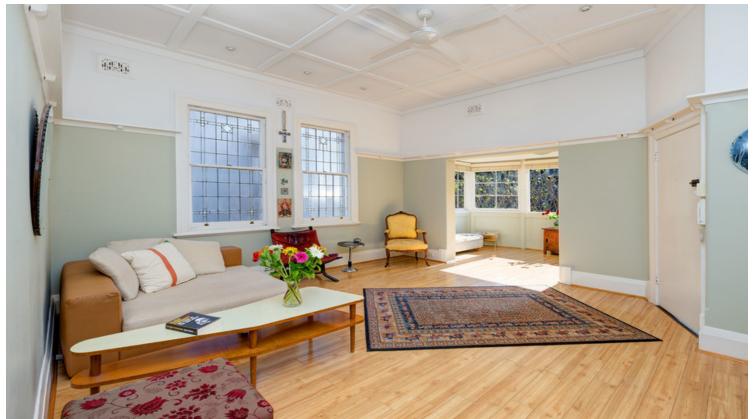

## 4/24 Waratah Street RUSHCUTTERS BAY, NSW 2 bed | 1 bath

- \* Spacious and light-filled apartment, just one easy flight up
- \* Large living room, adjoining separate dining or guest room
- \* Spacious eat-in modern kitchen with Smeg gas hob, st/steel rangehood, oven, dish-drawer, plenty of storage, internal laundry facility, separate pantry/hall storage
- \* Separate 2-way-access study/office with built-in cabinetry
- \* Oversized master bedroom, ceiling fan, abundant built-ins
- \* Double 2nd bedroom, both bedrooms open to the study
- \* 3.3m high ceilings, leadlights, quality joinery, timber floors