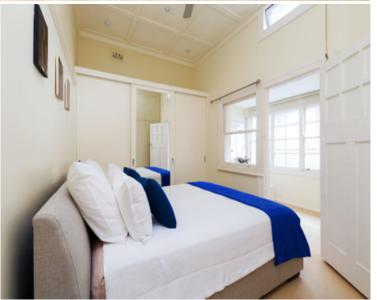

## 4/24 Waratah Street RUSHCUTTERS BAY, NSW 2 bed | 1 bath

- \* Spacious and light-filled apartment, just one easy flight up
- \* Large living room, adjoining separate dining or guest room
- \* Spacious eat-in modern kitchen with Smeg gas hob, st/steel rangehood, oven, dish-drawer, plenty of storage, internal laundry facility, separate pantry/hall storage
- \* Separate 2-way-access study/office with built-in cabinetry
- \* Oversized master bedroom, ceiling fan, abundant built-ins
- \* Double 2nd bedroom, both bedrooms open to the study
- \* 3.3m high ceilings, leadlights, quality joinery, timber floors