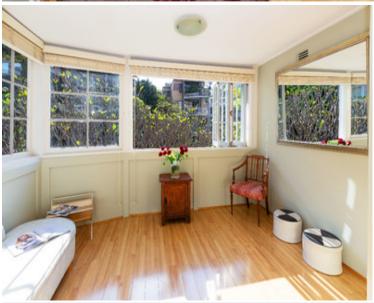

## 4/24 Waratah Street RUSHCUTTERS BAY, NSW 2 bed | 1 bath

- \* Spacious and light-filled apartment, just one easy flight up
- \* Large living room, adjoining separate dining or guest room
- \* Spacious eat-in modern kitchen with Smeg gas hob, st/steel rangehood, oven, dish-drawer, plenty of storage, internal laundry facility, separate pantry/hall storage
- \* Separate 2-way-access study/office with built-in cabinetry
- \* Oversized master bedroom, ceiling fan, abundant built-ins
- \* Double 2nd bedroom, both bedrooms open to the study
- \* 3.3m high ceilings, leadlights, quality joinery, timber floors