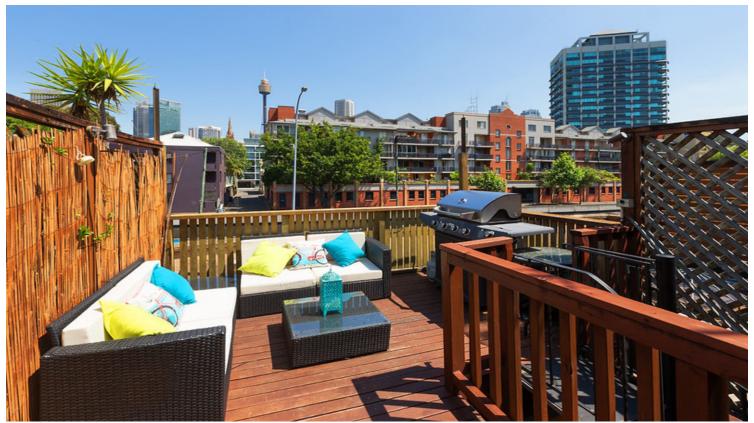

### 2 bed | 1 bath

- \* Level access to lush, landscaped, shared entry-walk
- \* Living room with fireplace flanked by built-in shelves
- \* Open dining room with fireplace and atrium courtyard
- \* Modernised galley kitchen with dishwasher
- \* Bathroom with bath, separate internal laundry
- \* Timeless style, classic charm, modern floating timber steps to upper 2 floors
- \* Master double bedroom with plantation shutters, ceiling fan
- \* BBQ sundeck leads out from versatile study with plentiful built-ins, ceiling fan
- \* Top floor 2nd double bedroom with timber floor, cathe...