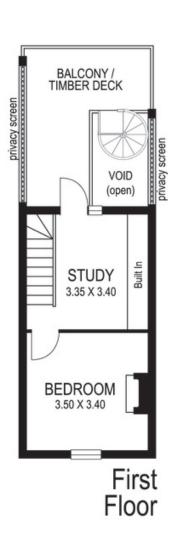

### 2 bed | 1 bath

- \* Level access to lush, landscaped, shared entry-walk
- \* Living room with fireplace flanked by built-in shelves
- \* Open dining room with fireplace and atrium courtyard
- \* Modernised galley kitchen with dishwasher
- \* Bathroom with bath, separate internal laundry
- \* Timeless style, classic charm, modern floating timber steps to upper 2 floors
- \* Master double bedroom with plantation shutters, ceiling fan
- \* BBQ sundeck leads out from versatile study with plentiful built-ins, ceiling fan
- \* Top floor 2nd double bedroom with timber floor, cathe...

# 2 Kidmans Terrace WOOLLOOMOOLOO

Plans shown are for presentation purposes only and are not part of any legal document or title and are subject to errors, omissions, inaccuracies and they should not be used as sole and/or accurate reference for purchasing decision. Interested parties should make their own enquiries using other sources supplied. Dimensions shown on the plans are approximate values in length by width. Illustration by Raoul Isidro 04111 28500.