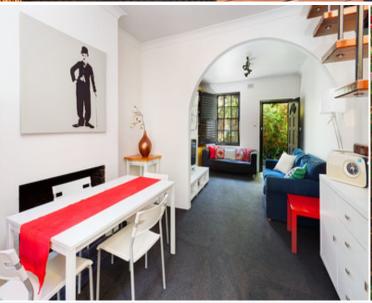

### 2 bed | 1 bath

- \* Level access to lush, landscaped, shared entry-walk
- \* Living room with fireplace flanked by built-in shelves
- \* Open dining room with fireplace and atrium courtyard
- \* Modernised galley kitchen with dishwasher
- \* Bathroom with bath, separate internal laundry
- \* Timeless style, classic charm, modern floating timber steps to upper 2 floors
- \* Master double bedroom with plantation shutters, ceiling fan
- \* BBQ sundeck leads out from versatile study with plentiful built-ins, ceiling fan
- \* Top floor 2nd double bedroom with timber floor, cathe...