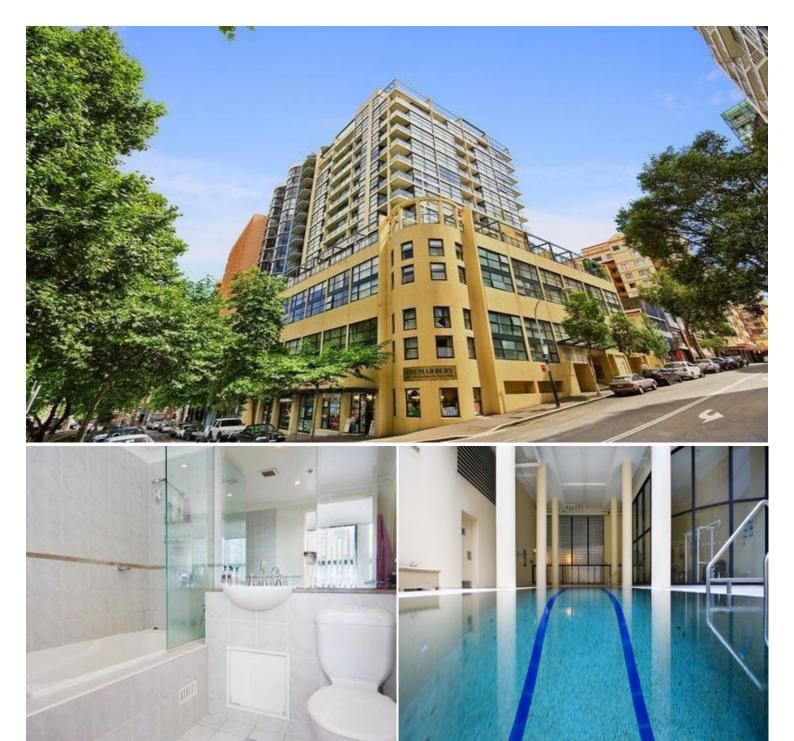

## 1308/174 Goulburn Street SURRY HILLS, NSW 1 bed | 1 bath

This one bedroom apartment has a good sized open plan living and dining that opens onto balcony area. The gas kitchen has stainless steel appliances and dishwasher, with a lovely white and modern bathroom with bath. There is also a large queen sized bedroom with built ins, internal laundry and air conditioning. the building offers security access, with a lift and resort facilities such as pool, gym and sauna. All of this within a short walk to the CBD, Hyde Park and Oxford Street shops and cafes.