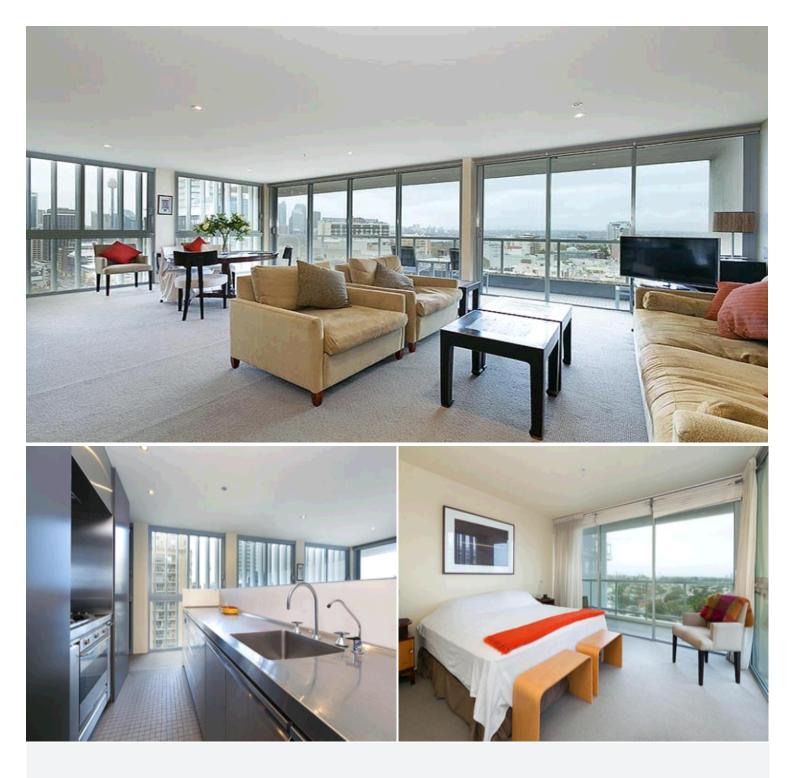

## 1501/3 Kings Cross Road RUSHCUTTERS BAY, NSW 2 bed | 2 bath | 2 car

This fully furnished sun filled 15th floor apartment is deal for the busy executive looking for the perfect home away from home. The interiors offer a timeless contemporary aesthetic, and incorporate a sleek gourmet kitchen, two queen sized bedroom with built ins, and an abundance of living space, all with access to South facing balcony and North facing full width balcony with Opera House, Harbour Bridge, and expansive water views. To top it off there is level lift access and double (tandem) secure parking. The building also offers prestige resort style facilities such as heated lap pool, gymnasium, and 24 hour security and concierge.