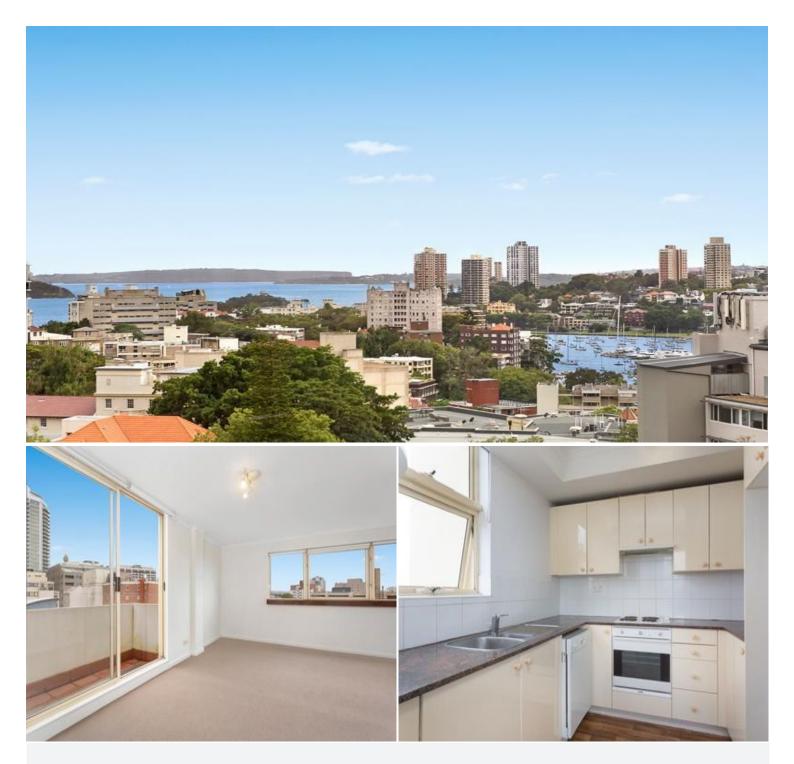

## 28/52-54 Kings Cross Road RUSHCUTTERS BAY, NSW 1 bed | 1 bath | 1 car

This modern top floor one bedroom apartment is located in central security building and features a modern kitchen with dishwasher, neat and tidy bathroom, internal laundry facility, with a spacious lounge/dining opens onto a good sized balcony area. The apartment also comes with a lock up garage and storage, with the building having a common rooftop area and located only moments from transport and amenities and all the vibrancy of Potts Point locale.