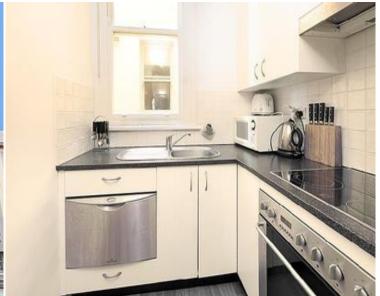

## Features include:

- Separate Renovated Kitchen with Stainless steel appliances and dishwasher